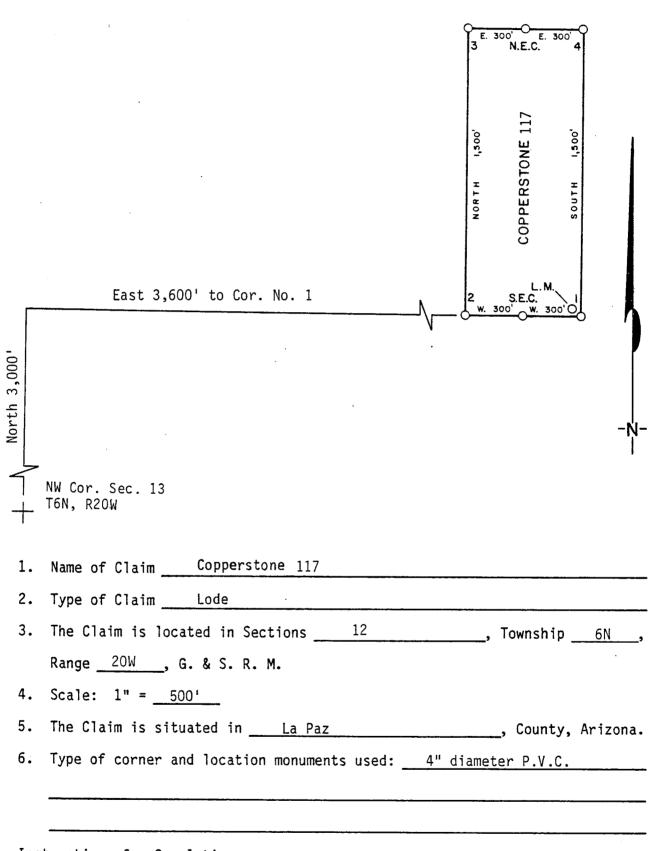

ineffective for any reason, then this location shall be an original location and this certificate an original certificate.

| DATED AND POSTED on the ground the _ | 4 4 day of April , 1986 .                  |
|--------------------------------------|--------------------------------------------|
| RECEIVED                             | Locator(s) <u>Cyprus Mines Corporation</u> |
| B.L.M. AZ STATE OFFICE               | P. O. Box 3299                             |
| JUN 1 3 1986                         | Englewood, Colorado 80155                  |
| 7.45 . 4                             | By Land, Agent                             |

PHOENIX, ARIZONA

#### PLAT OF LODE CLAIM

(To be Attached to Recorded Copy of Amended and Additional Certificate of Location Pursuant to A. R. S. & 27-203)



## <u>Instructions for Completion:</u>

RECEIVED and distance to a monument of the Public Land Survey; if the land is and distance to a monument of the Public Land Survey; if the land is unsurveyed, a corner must be tied by course and distance to an established survey monument of a United States Government Agency or a United States Mineral Monument; if no such monuments are available, one corner of the claim must be tied by course and distance to some prominent natural object or other permanent monument as shown on Plat.

PHOENIX, AR(ZDi:)A North arrow must be shown on Plat.

(iii) Bearing and distances between corners must be shown on Plat.



MICROFILMED

| DKI 1254 FATE 1125 the