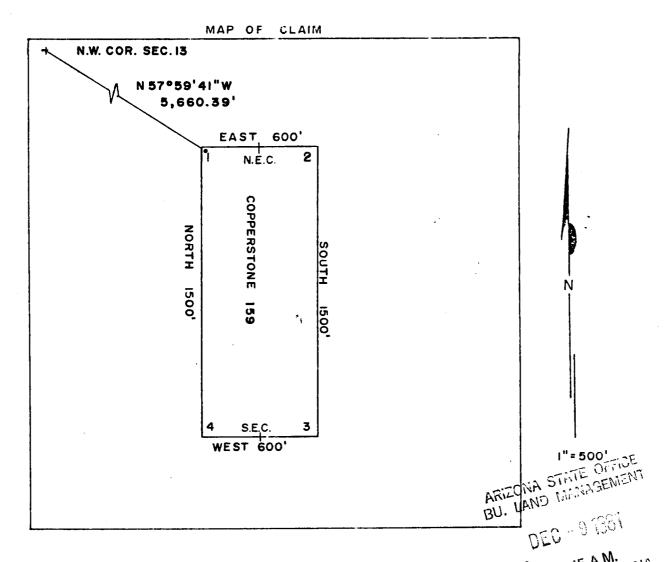

|                       |



Said lode was discovered on SEPT. 15 , 1981

and located on SEPT. 15 , 1981

Dated: SEPT. 29 , 1981

RW CONSULTANTS INC., AGENT, AMOCO MINERALS COMPANY

3 13 W. HAMPDEN AVENUE ENGLEWOOD, COLORADO 80110

KIT

MIDROFILMED

State of Arizona

25427

I hereby certify that the within instrument was find and recorded at the request of

1981 NUV 10 PM 2 45

Docket /354 Page | 93-19

Witness my hand and official seal the day and year aforesaid.

GLENYS E. SCHMITT

Deputy Recorder 500

ARIZONA STATE OFFICE BU. LAND MANAGEMENT

DEC 9 1981

7:45 A.M. PHOENIX, ARIZONA





#### PLAT OF LODE CLAIM

(To be Attached to Recorded Copy of Amended and Additional Certificate of Location Pursuant to A. R. S. & 27-203)

| • | East 4,800' to Cor. No. 1 | O E.   | 300' E.<br>N.E.C.<br>M. | 300' 2 |
|---|--------