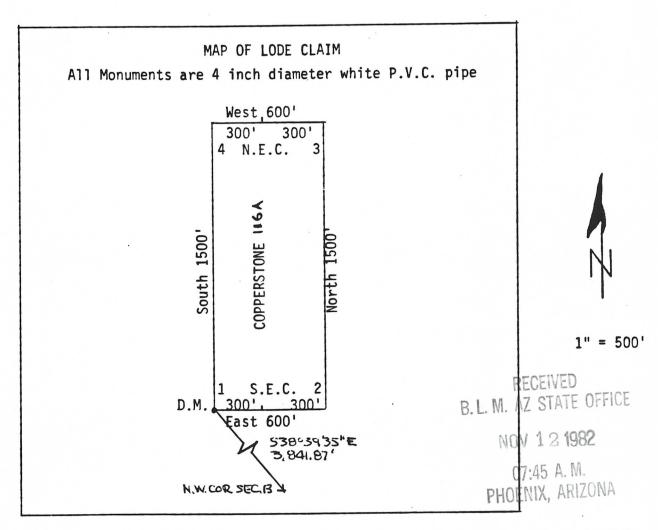

d within the lines of said claim, situated in the Plamosa Mining District,
County of Yuma and State of Arizona, located in the

NW/4 Sec 11, T6N, R20W

G&S R. M., and described by the metes and bounds as follows, to wit: T &N. , R 18W., Beginning at Corner No. 1; Whence the N.W. Corner of Section 13, T6N., R 20W., bears feet; 5 38°34'35" E\_\_\_, 384.87' AMC 144899 300 feet to the South End Center; Thence, East 300 feet to Corner 2; Thence, East Thence, North 1500 feet to Corner 3; Thence, West Thence, West Thence, South 300 feet to the North End Center; 300 feet to Corner 4; 1500 feet to Corner 1; the point of beginning.

This is an amendment to the Copperstone 116 lode claim, located September 14, 1981, and of record in Book 1254, Page 107, in the Office of the Recorder of Yuma County.



This Amended Location Notice is made to show the correct bearing from the D.M. to the N.W. Cor. Sec. 13

Said lode was discovered on September 14, 1981.

Said lode was located on September 14, 1981.

Dated: November 1, 1982.

AMOCO MINERALS COMPANY

By: <u>Iroban K. Kelsey</u> G. L. Kelsey Agent

I hereby certify that the within instrument was filed and recorded at the request of manerals Co. Witness my hand and official seal the day and year aforesaid. GLENYS E. SCHMITT

7000 S. Yosemite St. P.O. But 3299 Englewood, Co. 8015'S

OKT 1254 FALE 120

INDEXED MIDROFILMED

| State of Arizona |  |
|------------------|--|
| County of Yuma   |  |

25390

yed and recorded at the request of MOCO Min. Co.

Witness my hand and official seal the day and year aforesaid.

GLENYS E. SCHMITT

County Reco