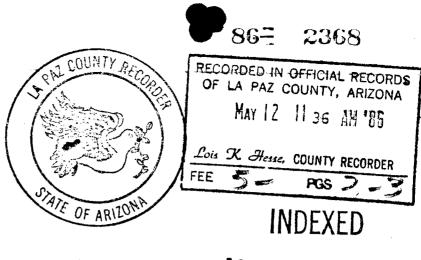

|                                 |                       | · .                                     |
|                                |                                         |                                 |                       | DEC 9 1981                              |
| Said lode was di               | scovered on <b>SEPT</b>                 | <u>. 12</u> , 1981              | to list               | 7:45 A.M.                               |

| Said lode w | as discovered on _ | SEPT. 12 , 1981 |
|-------------|--------------------|-----------------|
| and located | on <b>SEPT. 12</b> | , 1981          |
| Dated:      | SEPT. 29           | . 1981          |

RICENIX, ARIZ
RICCONSULTANTS INC., AGENT,
AMOCO MINERALS COMPANY
333 W. HAMPDEN AVENUE
ENGLEWOOD, COLORADO 80110



MICROFILMED

(To be Attached to Recorded Copy of Amended and Additional Certificate of Location Pursuant to A. R. S. & 27-203)



| 1. | Name of ClaimCopperstone 104                                |                    |          |
|----|-------------------------------------------------------------|--------------------|----------|
| 2. | Type of ClaimLode                                           |                    |          |
| 3. | The Claim is located in Sections $\underline{\hspace{1cm}}$ | , Township _       | 6N ,     |
|    | Range <u>20W</u> , G. & S. R. M.                            |                    |          |
| 4. | Scale: 1" = <u>500'</u>                                     |                    |          |
| 5. | The Claim is situated in <u>La Paz</u>