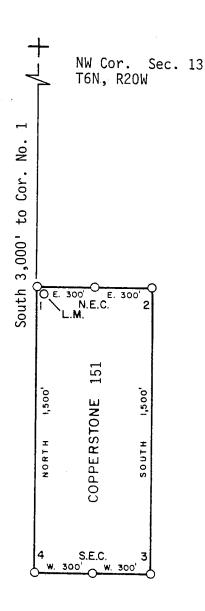

| Locator(S)      |                        | es Corporation        |        |
|                                  | JUN 1 3 1986                 |                 | P. O. Box : Englewood, |                       |        |
|                                  | OULT 19 1200                 |                 |                        |                       |        |
|                                  | _                            |                 |                        | 1 2 2                 |        |
| LND:A:BLM-01                     | /:45 A.IVI. PHOENIX, ARIZONA |                 | By Fin                 |                       | ent    |

#### PLAT OF LODE CLAIM

(To be Attached to Recorded Copy of Amended and Additional Certificate of Location Pursuant to A. R. S. & 27-203)



| -N- |
|-----|

| 1. | Name of ClaimCopperstone 151                                  |
|----|---------------------------------------------------------------|
| 2. | Type of ClaimLode                                             |
| 3. | The Claim is located in Sections $13$ , Township $6N$ ,       |
|    | Range, G. & S. R. M.                                          |
| 4. | Scale: 1" = <u>500'</u>                                       |
| 5. | The Claim is situated in <u>La Paz</u> , County, Arizona.     |
| 6. | Type of corner and location monuments used:4" diameter P.V.C. |
|    |                                                               |
|    |                                                               |

#### <u>Instructions</u> for Completion:

RECEIVED

RECEIVED

B.L.M. A