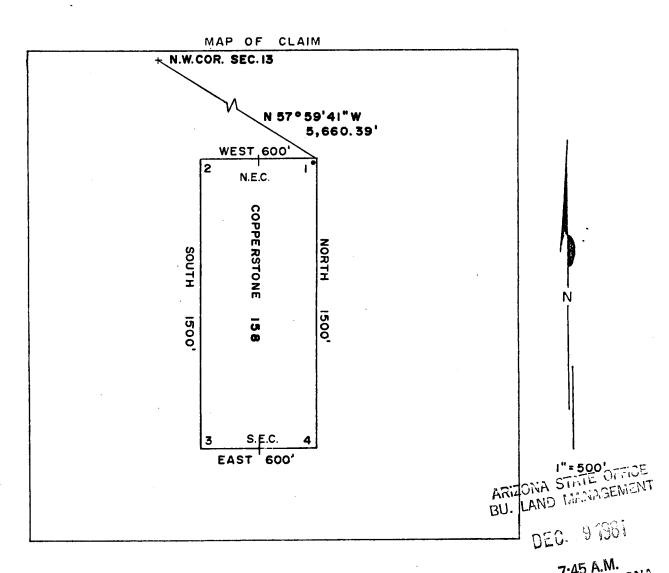

MONUMENTS ADE A' DIAMETED D.V.C.                                                                           |
| ALL MONUMENTS ARE 4" DIAMETER P.V.C.                                                                           |
|                                                                                                                |
| 4                                                                                                              |
| THE LOCATION NOTICE IS POSTED AT CORNER NO.   THE N.E. CORNER OF THIS CLAIM.                                   |
| THE LOCATION NOTICE IS POSTED AT CORNER NO. 1 , THE N.E. CORNER OF THIS CLAIM.                                 |
| 4                                                                                                              |



Said lode was discovered on SEPT. 15 , 1981

and located on SEPT. 15 , 1981

Dated: SEPT. 29 , 1981

7:45 A.M.

RW CONSULTANTS INC., AGENT,

AMOCO MINERALS COMPANY

333 W. HAMPDEN AVENUE

ENGLEWOOD, COLORADO 80110



ARIZONA STATE OFFICE BU. LAND MANAGEMENT

DEC 9 1981

7:45 A.M. FHOENIX, ARIZONA

## ARIZONA

## AMENDED AND ADDITIONAL CERTIFICATE OF LOCATION OF LODE MINING CLAIM

| THIS IS TO CERT                           | IFY THATCyprus Min                  | nes Corporati   | on               | _, a corporati | on, owner of        |
|-------------------------------------------|-------------------------------------|-----------------|------------------|----------------|---------------------|
|                                           | 9 Lode Mining Claim o               |