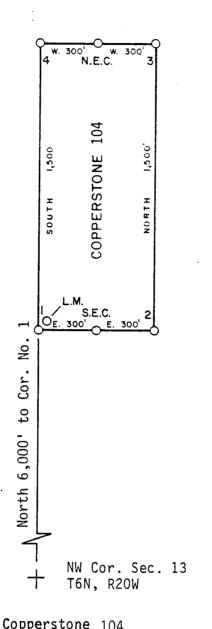

|                                         |                                 |                       | DEC 9 1981                              |
| Said lode was di               | scovered on <b>SEPT</b>                 | <u>. 12</u> , 1981              | to list               | 7:45 A.M.                               |

| Said lode w | as discovered on _ | SEPT. 12 , 1981 |
|-------------|--------------------|-----------------|
| and located | on <b>SEPT. 12</b> | , 1981          |
| Dated:      | SEPT. 29           | . 1981          |

RICENIX, ARIZ
RICCONSULTANTS INC., AGENT,
AMOCO MINERALS COMPANY
333 W. HAMPDEN AVENUE
ENGLEWOOD, COLORADO 80110



MICROFILMED

(To be Attached to Recorded Copy of Amended and Additional Certificate of Location Pursuant to A. R. S. & 27-203)



| 1. | Name of ClaimCopperstone 104                                |                    |          |
|----|-------------------------------------------------------------|--------------------|----------|
| 2. | Type of ClaimLode                                           |                    |          |
| 3. | The Claim is located in Sections $\underline{\hspace{1cm}}$ | , Township _       | 6N ,     |
|    | Range <u>20W</u> , G. & S. R. M.                            |                    |          |
| 4. | Scale: 1" = <u>500'</u>                                     |                    |          |
| 5. | The Claim is situated in <u>La Paz</u>                      | , County,          | Arizona. |
| 6. | Type of corner and location monuments used:                 | 4" diameter P.V.C. |