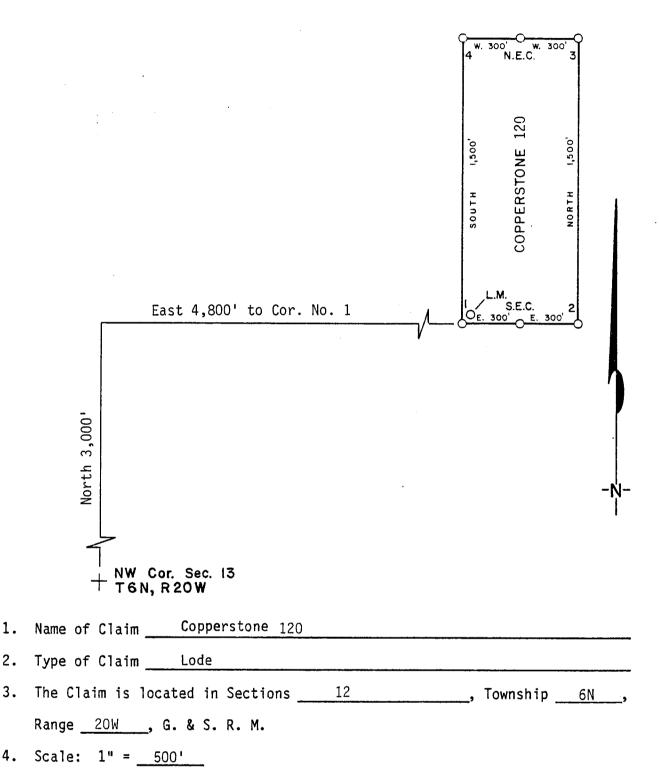

|
|                                                                            | w                |
|                                                                            |                  |

THE LOCATION NOTICE IS POSTED AT CORNER NO. | , THE \_\_\_\_\_ S.W. CORNER OF THIS CLAIM.

MAP OF CLAIM WEST, 600' N.E.C. S.E.C. EAST 600' 1"= 500' S 57°59'40"W ARZONA STATE OFFICE BU. LAND MANAGEMENT YN.W. COR. SEC. 13

Said lode was discovered on \_\_SEPT.14\_\_\_\_\_\_, 1981 and located on SEPT.14 , 1981 Dated: SEPT. 29 , 1981

DEG 9 1981

AGENT, RW CONSULTANTS INC AMOCO MINERALS COMPANY 333 W. HAMPDEN AVENUE ENGLEWOOD, COLORADO 80110



\_\_\_\_\_, County, Arizona.



(To be Attached to Recorded Copy of Amended and Additional Certificate of Location Pursuant to A. R. S. & 27-203)



## <u>Instructions</u> for Completion:

The Claim is situated in <u>La Paz</u>

4.

(i) If land is surveyed, a corner of the claim must be tied by a course and distance to a monument of the Public Land Survey; if the land is B.L.M. AZ STATE OFFICE unsurveyed, a corner must be tied by course and distance to an established survey monument of a United States Government Agency or a United States Mineral Monument; if no such monuments are available, one corner of the claim must be tied by course and distance to some prominent natural object or other permanent monument as shown on Plat.

Type of corner and location monuments used: 4" diameter P.V.C.

1:40 m

PHOENIX, AR(ii) North arrow must be shown on Plat.

(iii) Bearing and distances between corners must be shown on Plat.

# AMENDED AND ADD