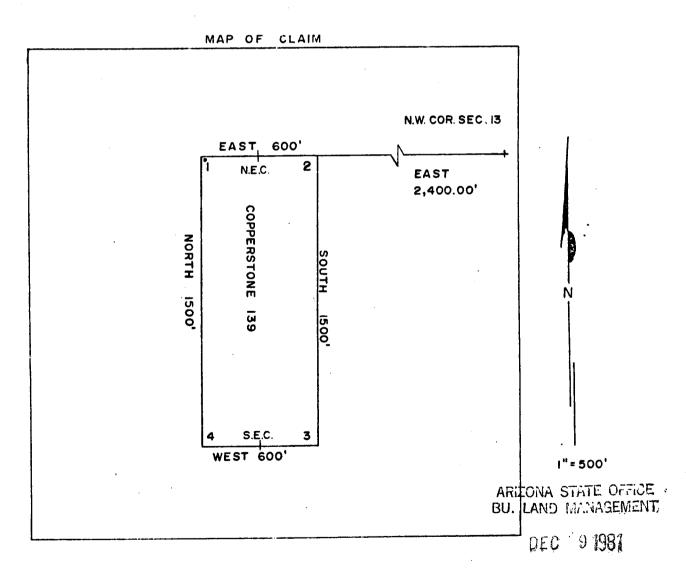

|
| Thence 1500 feet NORTH to corner No. 1, the place of beginning                         | -     |
|                                                                                        | -4    |
|                                                                                        | 4     |
|                                                                                        | ر.    |
| ALL MONUMENTS ARE 4" DIAMETER P.V.C.                                                   | 7 7   |
|                                                                                        | ,     |
|                                                                                        |       |
|                                                                                        |       |



| Said lode was discovered onSEPT.14 | , 1981 | Pallinix, ARIZONA                                  |
|------------------------------------|--------|----------------------------------------------------|
| and located on <u>SEPT. 14</u>     | , 1981 | RW CONSULTANTS INC. AGENT, AMOCO MINERALS COMPANY  |
| Dated: SEPT.29                     | , 1981 | 333 W. HAMPDEN AVENUE<br>ENGLEWOOD, COLORADO 80110 |



(To be Attached to Recorded Copy of Amended and Additional Certificate of Location Pursuant to A. R. S. & 27-203)

| O E. 300' E.<br>I N.E.C. | 300' 2       | West | 2,400' | to Cor. | No. 1 | NW Cor. Sec. 13<br>T6N, R2OW |  |
|--------------------------|--------------|------|--------|---------|-------|------------------------------|--|
| NORTH 1,500'             | SOUTH 1,500° |      |