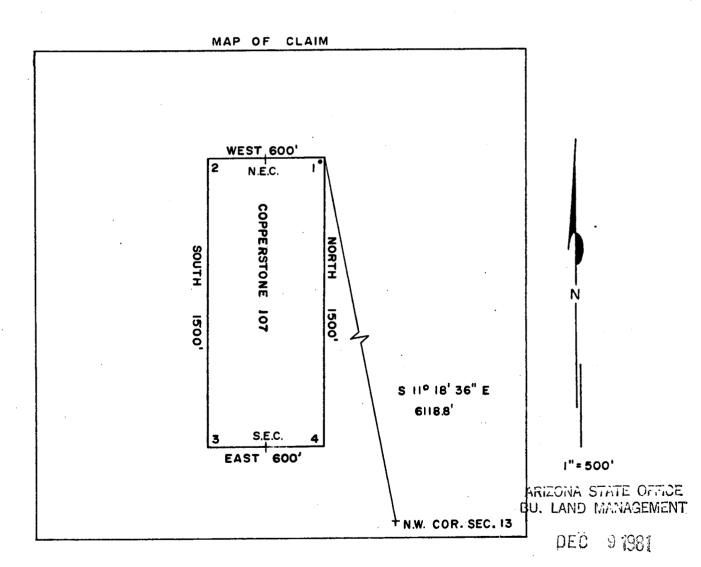

in the         |
| PLOMOSA Mining District, County of          | YUMA and State of Arizona, located               |
|                                             |                                                  |

20 W ., T. 6 N G & SRM., and described by the metes and bounds as follows, to-wit: Beginning at Corner No. 1; WHENCE THE N.W. CORNER OF SECTION 13, T. 6 N, R. 20 W., G & SRM BEARS S11°18'36" E 6,118.8' Thence 600 feet WEST to corner No. 2;
Thence 1500 feet SOUTH to corner No. 3;
Thence 600 feet 500TH Thence 600 feet EAST to corner No. 4;
Thence 1500 feet NORTH to corner No. 1, the place of beginning

S.W. & S.E. 1/4, SEC.2 & N.W.& N.E. 1/4, SEC. 11,

ALL MONUMENTS ARE 4" DIAMETER P.V.C.

THE LOCATION NOTICE IS POSTED AT CORNER NO. \_ I \_\_\_, THE \_N.E. CORNER OF THIS CLAIM.



| Said lode was disc | covered on _ | SEPT. 12 | , 1981     | Brad St.                      | LEHO!       |
|--------------------|--------------|----------|------------|-------------------------------|-------------|
| and located on     | SEPT.12      |          | _, 1981    | RW CONSULTANTS                | INC., AGENT |
| Deted              |              | 1        | 981        | AMOCO MINERALS 333 W. HAMPDEN |             |
| Dated:             | SEPT. 29     |          | <b>701</b> | ENGLEWOOD, COL                |             |

7:45 A.M. LOENIX, ARIZONA

AGENT,

B. Serial No.: <u>A MC /44906</u>

## AMENDED AND ADDITIONAL CERTIFICATE OF LOCATION OF LODE MINING CLAIM

| THIS IS TO         | CERTIFY THAT       | Cyprus Mines Co    | rporation             | , a corporation