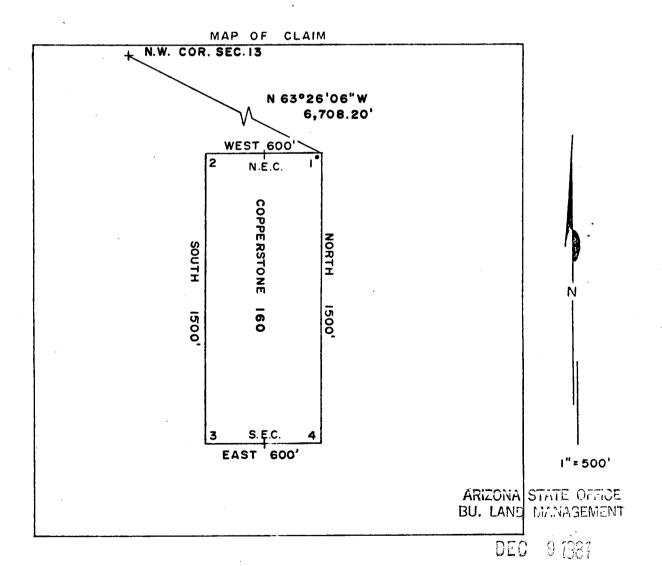

|
| the patient of beginning                                                            | - T         |
|                                                                                     | C           |
|                                                                                     |             |
| ALL MONUMENTS ARE 4" DIAMETER P.V.C.                                                |             |
|                                                                                     |             |
|                                                                                     | -=-         |
|                                                                                     | -           |

THE LOCATION NOTICE IS POSTED AT CORNER NO. . THE N.E CORNER OF THIS CLAIMS



Said lode was discovered on SEPT. 15 , 1981

and located on SEPT. 15 , 1981

Dated: SEPT. 29 , 1981

RW CONSULTANTS INC., AGENT, AMOCO MINERALS CONTANY

333 W. HAMPDEN AVENUE ENGLEWOOD, COLORADO 80110

INDEXED

MIDROFILMED

25428

greby certify that the within instrument ged and recorded at the request of 1981 NOV 10 PM 2 48

Witness my hand and official seal the day and year aforesaid.

GLENYS E. SCHMITT

County Recorder

ARIZONA STATE OFFICE BU. LAND MANAGEMENT

DEC 9.1981

7:45 A.M. PHOENIX, ARIZONA

## 85- 2422 B.L. Serial No.: AMC/44944 ARIZONA

## AMENDED AND ADDITIONAL CERTIFICATE OF LOCATION OF LODE MINING CLAIM

|