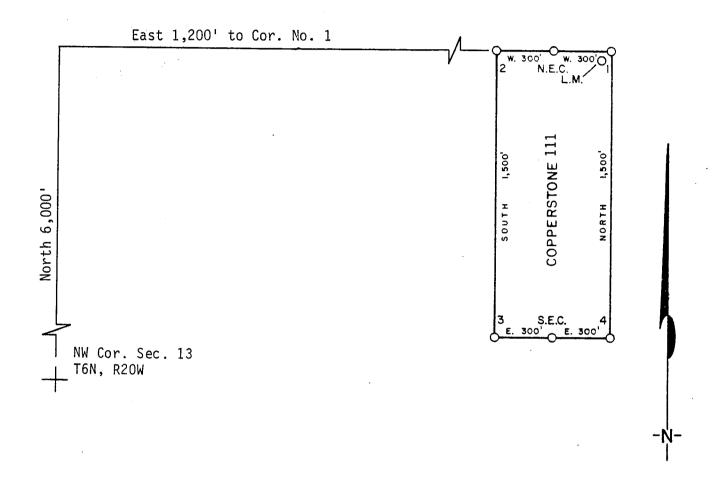

| FICE Loca       | tor(s) <u>Cypr</u> | us Mines Corporation     |           |
|                  |                                       |                 | P,_0               | Box 3299                 |           |
|                  | JUN 13 1986                           | 5               | Engle              | ewood, Colorado 80155    | j         |
|                  | 7:45 <b>A</b> .M.                     |                 | Ву                 | Han su                   | _, Agent  |
| LND-4-DLM-01     | PHOENIX, ARIZO                        | N <b>A</b>      | 1                  |                          | -         |

LND:A:BLM-01

### - PLAT OF LODE CLAIM

(To be Attached to Recorded Copy of Amended and Additional Certificate of Location Pursuant to A. R. S. & 27-203)



| 1. | Name of ClaimCopperstone 111                                                                   |
|----|------------------------------------------------------------------------------------------------|
| 2. | Type of ClaimLode                                                                              |
| 3. | The Claim is located in Sections $\underline{}$ , $\underline{}$ , Township $\underline{}$ 6N, |
|    | Range, G. & S. R. M.                                                                           |
| 4. | Scale: 1" = <u>500'</u>                                                                        |
| 5. | The Claim is situated in <u>La Paz</u> , County, Arizona.                                      |
| 6. | Type of corner and location monuments used: 4" diameter P.V.C.