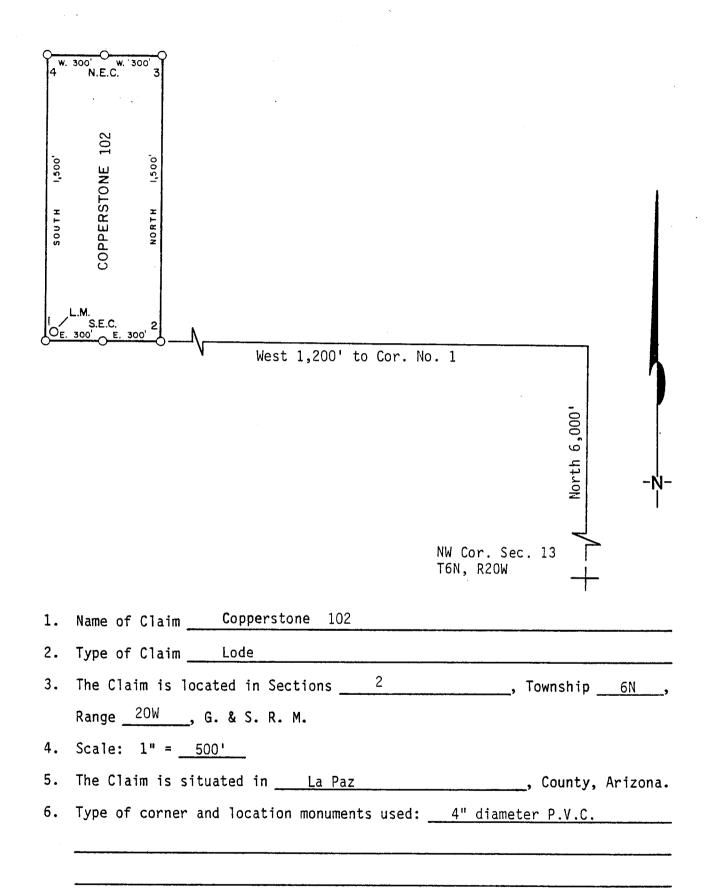

|                                                                                                                                               |                    |                                                                                      |                              |                                                                                                |                                                                 |  |



INDEXED MICROFILMED

(To be Attached to Recorded Copy of Amended and Additional Certificate of Location Pursuant to A. R. S. & 27-203)



### <u>Instructions</u> for Completion:

(i) If land is surveyed, a corner of the claim must be tied by a course and distance to a monument of the Public Land Survey; if the land is unsurveyed, a corner must be tied by course and distance to an established survey monument of a United States Government Agency or a United States Mineral Monument; if no such monuments are available, one corner of the claim must be tied by course and distance to some prominent natural object or other permanent monument as shown on Plat.

7:45 A. (iii) North arrow must be shown on Plat.

PHOENIX, (RIZP) A Bearing and distances between corners must be shown on Plat.

B. Serial No.: A MC 144885

### <u>ARIZONA</u>

### AMENDED AND ADDITIONAL CERTIFICATE OF LOCATION OF LODE MINING CLAIM

| THIS IS TO CERT