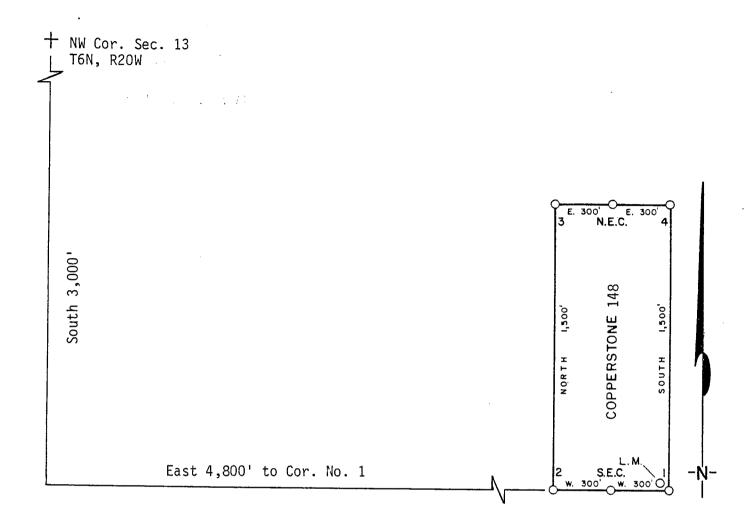

|

LND:A:BLM-01



(To be Attached to Recorded Copy of Amended and Additional Certificate of Location Pursuant to A. R. S. & 27-203)



| 1. | Name of ClaimCopperstone 148                                                    |
|----|---------------------------------------------------------------------------------|
| 2. | Type of ClaimLode                                                               |
| 3. | The Claim is located in Sections $\phantom{aaaaaaaaaaaaaaaaaaaaaaaaaaaaaaaaaaa$ |
|    | Range, G. & S. R. M.                                                            |
| 4. | Scale: 1" = <u>500'</u>                                                         |
| 5. | The Claim is situated in <u>La Paz</u> , County, Arizona.                       |
| 6. | Type of corner and location monuments used: 4" diameter P.V.C.                  |
|    |