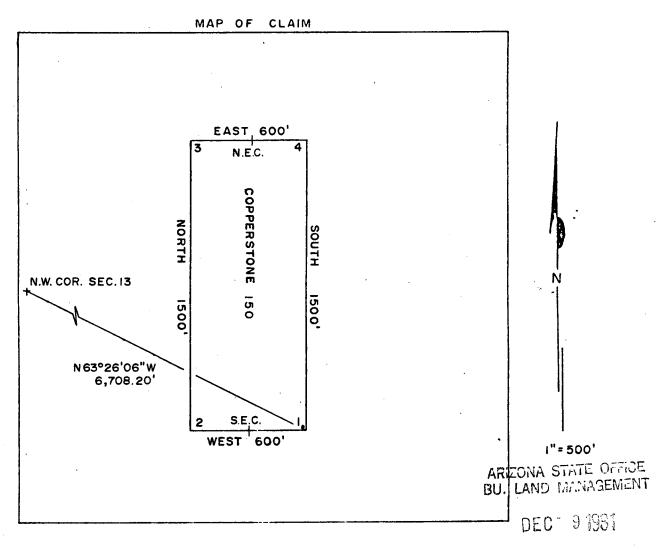

AMETER P.V.C.                                                     |         |
|                                                                                          | *****   |
|                                                                                          | Ġ       |
|                                                                                          | ယ       |
| <b>∶</b>                                                                                 | ယ       |
| THE LOCATION NOTICE IS POSTED AT CORNER NO, THE _S.E CORNER OF THIS CLAI                 | м.      |
|                                                                                          |         |
|                                                                                          |         |



| Said lode wa | s discovered on <u>SE</u> | PT.15 , 1981 | 7:45 A.M.  MOENIX, ARIZONA  |
|--------------|---------------------------|--------------|-----------------------------|
| and located  | on SEPT. 15               | , 1981       | RW CONSULTANTS INC., AGENT, |
|              |                           |              | AMOCO MINERALS OMPANY       |
| Dated:       | SEPT. 29                  | . 1981       | 333 W. HAMPDEN AVENUE       |
|              |                           | <del></del>  | ENGLEWOOD, COLORADO 80110   |

MICROFILMED

25418

Witness my hand and official seal the day and year aforesaid.

GLENYS E. SCHMITT

ARIZONA STATE OFFICE BU. LAND MANAGEMENT

PEC 91331

**7:45 A.M.** FHOENIX, ARIZONA

## 86- 2412 B.L.M. Serial No.: A MC 144934

#### <u>ARIZONA</u>

## AM