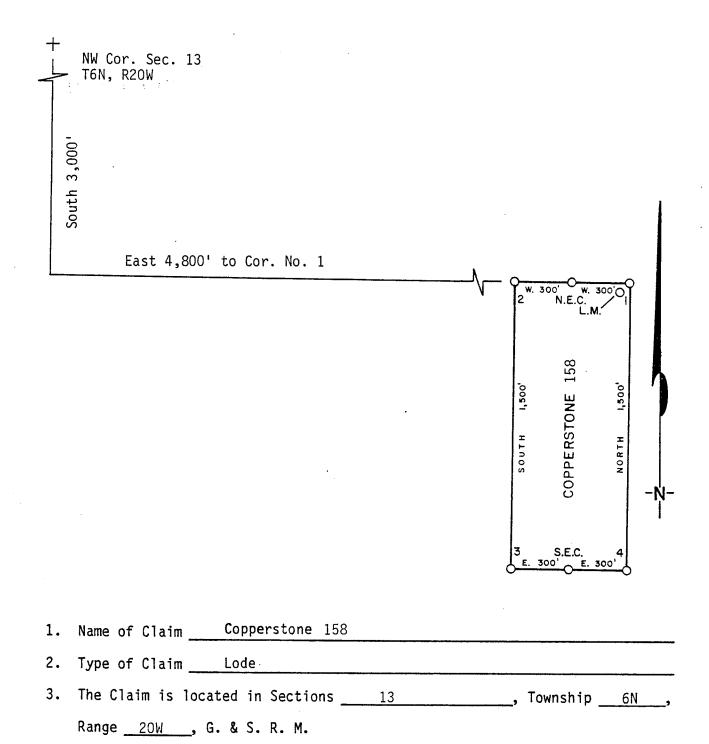

|                                                                                    |

LND:A:BLM-01 .LNIX, ARIZONA

\_\_\_\_\_\_, County, Arizona.

#### PLAT OF LODE CLAIM

(To be Attached to Recorded Copy of Amended and Additional Certificate of Location Pursuant to A. R. S. & 27-203)



#### <u>Instructions</u> for Completion:

4. Scale: 1" = <u>500'</u>

5. The Claim is situated in <u>La Paz</u>

(i) RECEIVED

If land is surveyed, a corner of the claim must be tied by a course and distance to a monument of the Public Land Survey; if the land is B.L.M. AZ STATE OFFIce lished survey manufactured by the field by course and distance to an established survey monument of a United States Government Agency or a United States Mineral Monument; if no such monuments are available, one corner of the claim must be tied by course and distance to some prominent natural object or other permanent monument as shown on Plat.

JUN 13 1986

PHOENIX, A...(ii) North arrow must be shown on Plat.

(iii) Bearing and distances between corners must be shown on Plat.

6. Type of corner and locatio