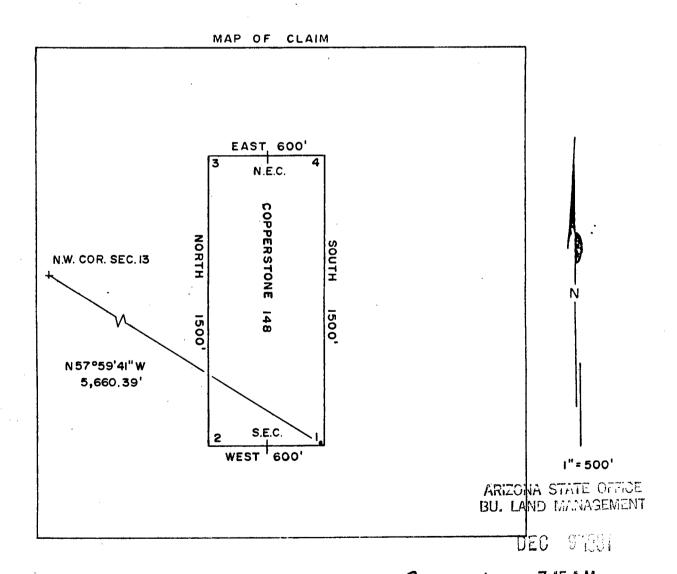

d variations as allowed by law, together with 300 feet on each side of the middle of said vein at the surface, and all veins, lodes, ledges, deposits and surface ground within the lines of said claim, situated in the PLOMOSA Mining District, County of YUMA and State of Arizona, located

R. 20 W ., T. 6 N ., G & SRM., and described by the metes and bounds as follows, to-wit:

Beginning at Corner No. 1; WHENCE THE N.W. CORNER OF SECTION 13, T. 6 N, R. 20 W.,

G & SRM BEARS N57°59'41"W 5,660.39'

Thence 600 feet WEST to corner No. 2;

Thence 1500 feet NORTH to corner No. 3;

Thence 600 feet EAST to corner No. 4;

Thence 1500 feet SOUTH to corner No. 1, the place of beginning

ALL MONUMENTS ARE 4" DIAMETER P.V.C.

THE LOCATION NOTICE IS POSTED AT CORNER NO. | , THE S.E. CORNER OF THIS CLAIM.



| Said lode was | s discovered on _  | SEPT. 15 | , 1981 |
|---------------|--------------------|----------|--------|
| and located o | on <u>SEPT. 15</u> |          | , 1981 |
| Dated:        | SEPT. 29           |          | 1981   |

7:45 A.M.

RW CONSULTANTS INC., AGENT,

AMOCO MINERALS COMPANY

333 W. HAMPDEN AVENUE

ENGLEWOOD, COLORADO 80110

MÍÖŘOFILMED

25416

State of Arizona County of Yuma

I hereby certify that the within instrument was filed and recorded at the request of

1981 NOV 10 PM 2 48

Witness my hand and official seal the day and year aforesaid.

GLENYS E. SCHMITT

County Recorder

Deputy Recorder 2

ARIZONA STATE OFFICE BU. LAND MANAGEMENT

DEC 9 1381

7:45 A.M. FHOENIX, ARIZONA

## <u>ARIZONA</u>

## AMENDED AND ADDITIONAL CERTIFICATE OF LOCATION OF LODE MINING CLA