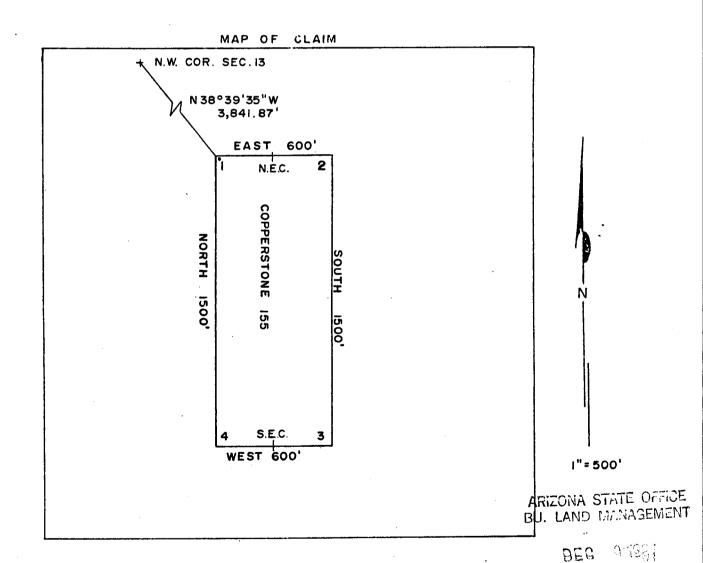

| (           |
|                                                                                     |             |
| ALL MONUMENTS ARE 4" DIAMETER P.V.C.                                                | -           |
| ALL MONOMENTS ARE 4 DIMEDIA 10000                                                   | - 12        |
|                                                                                     | 9           |
|                                                                                     | ت           |
|                                                                                     | CO          |
| THE LOCATION NOTICE IS POSTED AT CORNER NO, THE N.W. CORNER OF THIS (               | LAIM.       |



7.45 A.M. HOENIX, ARIZONA Said lode was discovered on SEPT.15, 1981 AGENT, and located on SEPT. 15 , 1981 RW CONSULTANTS INC. AMOCO MINERALS COMPANY 333 W. HAMPDEN AVENUE Dated: <u>SEPT. 29</u>, 1981 ENGLEWOOD, COLORADO 80110

👂 Bir Hand 🦏

## MICROFILMED

25423

I hereby certify that the within instrument was filed and recorded at the request of MACO MACO PM 2 48

Witness my hand and official seal the day and year aforesaid.

GLENYS E. SCHMITT

O Gounty Recorder

Ver



ARIZONA STATE OFFICE BU. LAND MANAGEMENT

DEC 9 1987

7:45 A.M. PHOENIX, ARIZONA

## <u>ARIZONA</u>

## AMENDED AND ADDITIONAL CERTIFICATE OF LOCATION OF LODE MINING CLAIM

| THIS IS TO CER           | FIFY THAT <u>Cyprus</u>                        | Mines Corporat | ion                 | , a corporat