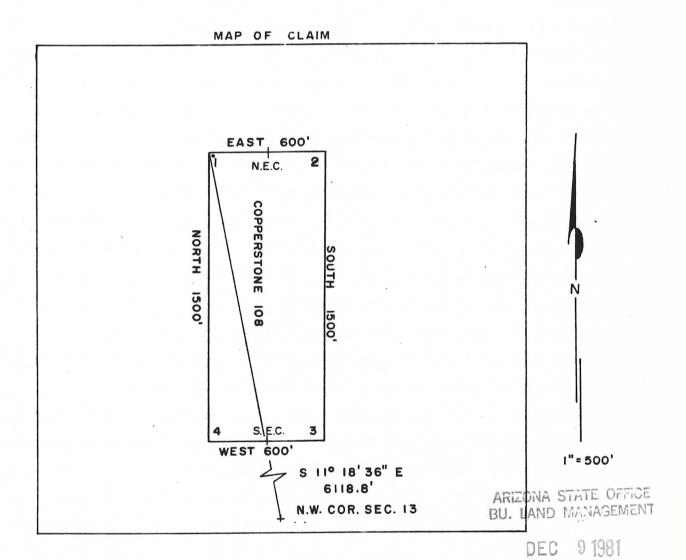

| 00    |
|                                                                                                                                                                                                                                                                          | 4     |
|                                                                                                                                                                                                                                                                          | -     |

THE LOCATION NOTICE IS POSTED AT CORNER NO. \_\_\_\_, THE \_\_N.W. \_\_\_ CORNER OF THIS CLAIM.



Said lode was discovered on SEPT. 12 , 1981

and located on SEPT. 12 , 1981

Dated: SEPT. 29 , 1981

SEPT. 29 , 1981

RW CONSULTANTS INC. AGENT, AMOCO MINERALS COMPANY

333 W. HAMPDEN AVENUE ENGLEWOOD, COLORADO 80110



**MICROFILMED** 

#### PLAT OF LODE CLAIM

(To be Attached to Recorded Copy of Amended and Additional Certificate of Location Pursuant to A. R. S. & 27-203)



| 1. | Name of ClaimCopperstone 108                                   |
|----|----------------------------------------------------------------|
| 2. | Type of ClaimLode                                              |
| 3. | The Claim is located in Sections $2$ , $11$ , Township $6N$ ,  |
|    | Range, G. & S. R. M.                                           |
| 4. | Scale: 1" = <u>500'</u>