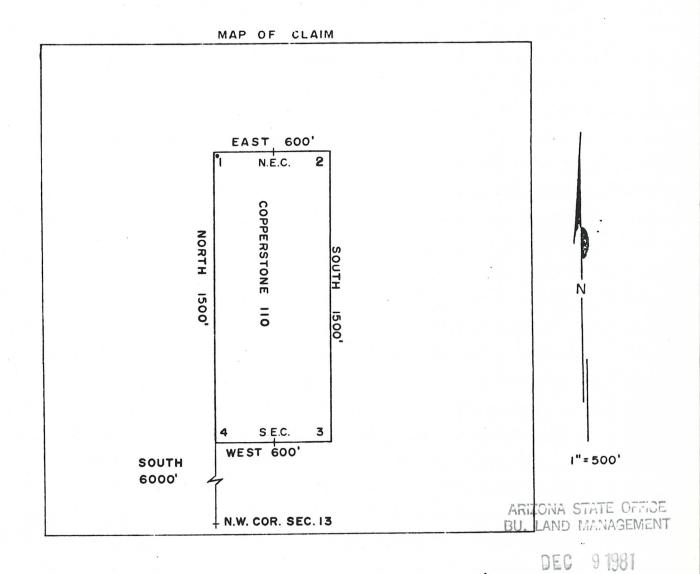

|
|                                                                             |                 |
|                                                                             | and a second    |
|                                                                             |                 |
| ALL MONUMENTS ARE 4" DIAMETER P.V.C.                                        | 00              |
|                                                                             | 9               |
|                                                                             | w               |
|                                                                             |                 |
| THE LOCATION NOTICE IS POSTED AT CORNER NO.   , THE N.W. CORNER O           | OF THIS CLAIM.  |



Said lode was discovered on SEPT. 12 , 1981

and located on SEPT. 12 , 1981

Dated: SEPT. 29 , 1981

SEPT. 1981

RW CONSULTANTS INC. , AGENT, AMOCO MINERALS COMPANY

333 W. HAMPDEN AVENUE
ENGLEWOOD, COLORADO 80110

MIRROFIL MED

State of Arizona

25378

i hereby certify that the within instrument

1981 NOV 10 PM 2 41

Docket 1554

Witness my hand and official seal the day and year aforesaid.

GLENYS E. SCHMITT

County Recorder

Departy Recorde

3 %

ARIZONA STATE OFFICE BU. LAND MANAGEMENT

DEC 9 1331

7:45 A.M. FHOENIX, ARIZONA

86= 2375 \_\_\_\_serial No.: A MC /44894

# <u>ARIZONA</u>

# AMENDED AND ADDITIONAL CERTIFICATE OF LOCATION OF LODE MINING CLAIM

| THIS IS TO       | CERTIFY THATC                         | yprus Mines Co  | rporation          | , a corporation,         | owne