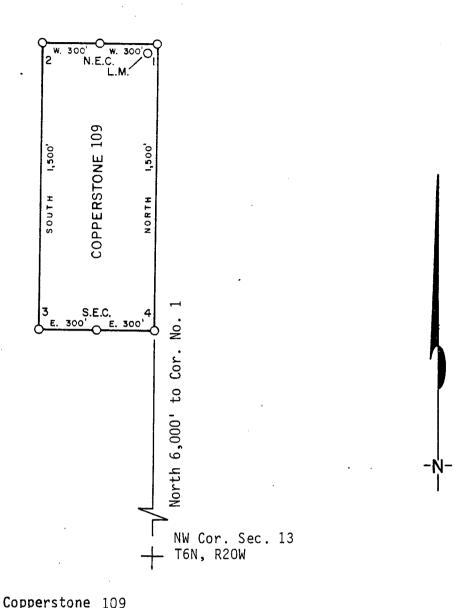

| P. O.                | Box 3299                |                                         |
|                        | JUN 13 1986                           |                  | <u>Englew</u>        | ood, Colorado 80155     |                                         |
|                        | 7:45 A.M.                             |                  | By                   | and the                 | Agent                                   |
| LND:A:BLM-01           | PHOENIX, ARIZONA                      |                  | * 1,                 |                         |                                         |



INDEXED **MICROFILMED** 

#### PLAT OF LODE CLAIM

(To be Attached to Recorded Copy of Amended and Additional Certificate of Location Pursuant to A. R. S. & 27-203)



| 1. | Name of ClaimCopperstone 109                                         |           |
|----|----------------------------------------------------------------------|-----------|
| 2. | ype of ClaimLode                                                     |           |
| 3. | The Claim is located in Sections $2, 11$ , Township $6N$             | <b></b> , |
|    | Range, G. & S. R. M.                                                 |           |
| 4. | Scale: 1" =500'                                                      |           |
| 5. | The Claim is situated in <u>La Paz</u> , County, Arizon              | ıa.       |
| 6. | ype of corner and location monuments used: <u>4" diameter P.V.C.</u> |           |
|    |                                                                      |