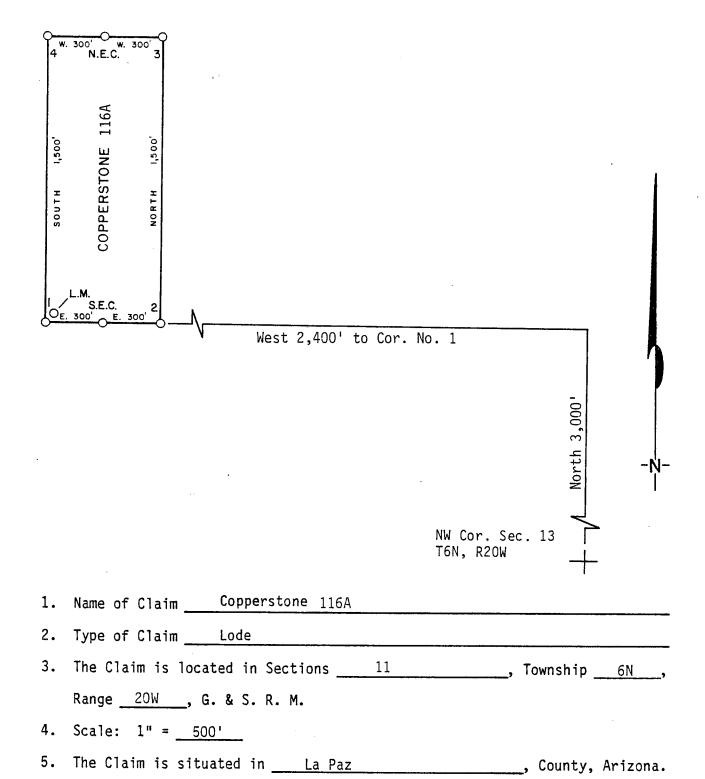

| Corporation                             |
| JUN 1 3 1986 P. O. Box 329                                                                      | 9                                       |
| Englewood, Co                                                                                   | <u>lorado 80155</u>                     |
| 7:45 A.W. PHOENIX, ARIZONA                                                                      | , Agent                                 |
|                                                                                                 |                                         |

#### PLAT OF LODE CLAIM

(To be Attached to Recorded Copy of Amended and Additional Certificate of Location Pursuant to A. R. S. & 27-203)



## <u>Instructions</u> for Completion:

If land is surveyed, a corner of the claim must be tied by a course and distance to a monument of the Public Land Survey; if the land is B.L.M. AZ STATE OFFICEInsurveyed, a corner must be tied by course and distance to an established survey monument of a United States Government Agency or a United States Mineral Monument; if no such monuments are available, one corner of the claim must be tied by course and distance to some 7:45 A.M. prominent natural object or other permanent monument as shown on PHOENIX, ARIZONA Plat.

Type of corner and location monuments used: 4" diameter P.V.C.

North arrow must be shown on Plat.

(iii) Bearing and distances between corners must be shown on Plat.



INDEXED MICROFILMED

DKT 1306 HAGE 793

### LOCATION NOTICE