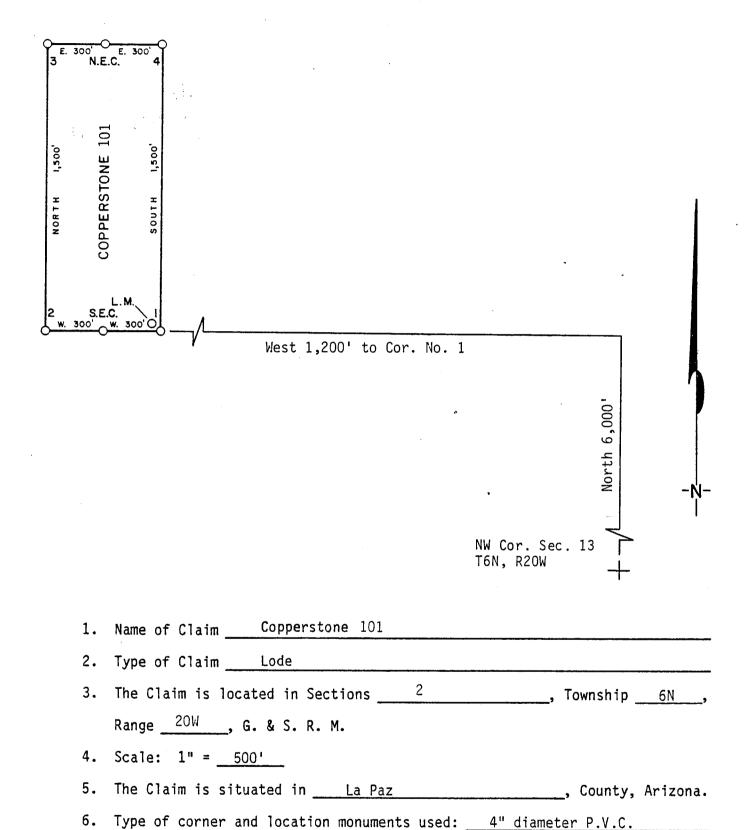

|
| ,                                                                                           |

ALL MONUMENTS ARE 4" DIAMETER P.V.C.

THE LOCATION NOTICE IS POSTED AT CORNER NO. | 1 , THE | S.E. | CORNER OF THIS CLAIM.



| Said lode was discovered onSEPTEMBER 12, 1981 | Brad stelling to                                   |
|-----------------------------------------------|----------------------------------------------------|
| and located on <b>SEPTEMBER 12</b> , 1981     | RW CONSULTANTS INC., AGENT, AMOCO MINERALS COMPANY |
| Dated: SEPTEMBER 29 , 1981                    | 333 W. HAMPDEN AVENUE<br>ENGLEWOOD, COLORADO 80110 |

86= 2365



INDEXED MICROFILMED

(To be Attached to Recorded Copy of Amended and Additional Certificate of Location Pursuant to A. R. S. & 27-203)



### Instructions for Completion:

RECEIVED
RECEIVED and distance to a monument of the Public Land Survey; if the land is and distance to a monument of the Public Land Survey; if the land is B.L.M. AZ STATE OFFICEURSURVEYED, a corner must be tied by course and distance to an established survey monument of a United States Government Agency or a United States Mineral Monument; if no such monuments are available, one corner of the claim must be tied by course and distance to some prominent natural object or other permanent monument as shown on Plat.

PHOENIX, ARIZONA North arrow must be shown on Plat.

(iii) Bearing and distances between corners must be shown on Plat.

2408. Serial No.: A MC 144.922 SG-ARIZONA

### AMENDED AND ADDITIONAL CERTIFICATE OF LOCATION OF LODE MINING CLAIM

|