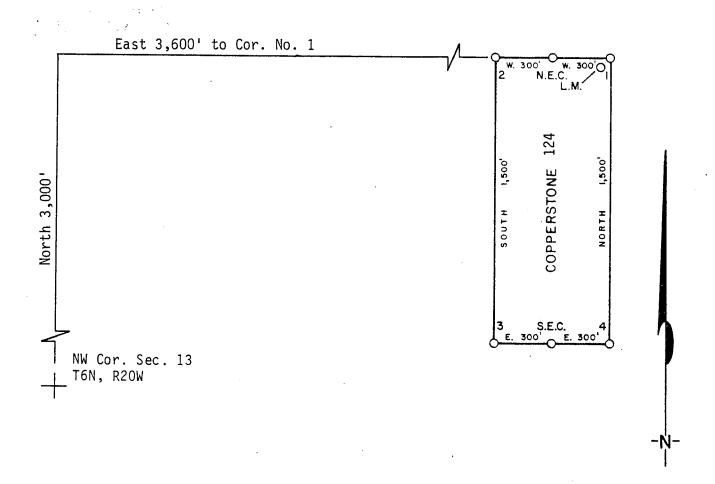

pril</u> , 19 <u>86</u> .         |
| RECEIVED  BIM AZ STATE OFFICE LOCATOR(S)                     | Cyprus Minos Composition                 |
|                                                              | Cyprus Mines Corporation                 |
| JUN 1 3 1986                                                 | P. O. Box 3299 Englewood, Colorado 80155 |
| 7:45 A.M.                                                    | By, Agent                                |
| PHOENIX, ARIZONA                                             | , Ayent                                  |
| LND:A:BLM-01                                                 |                                          |

(To be Attached to Recorded Copy of Amended and Additional Certificate of Location Pursuant to A. R. S. & 27-203)



| 1. | Name of Claim                           | Copperstone 124              |                        |
|----|-----------------------------------------|------------------------------|------------------------|
| 2. | Type of Claim                           | Lode                         |                        |
| 3. | The Claim is 1                          | ocated in Sections12         | , Township <u>6N</u> , |
|    | Range 20W                               | , G. & S. R. M.              |                        |
| 4. | Scale: 1" = _                           | 500'                         |                        |
| 5. | The Claim is s                          | ituated in <u>La Paz</u>     | , County, Arizona.     |
| 6. | Type of corner                          | and location m