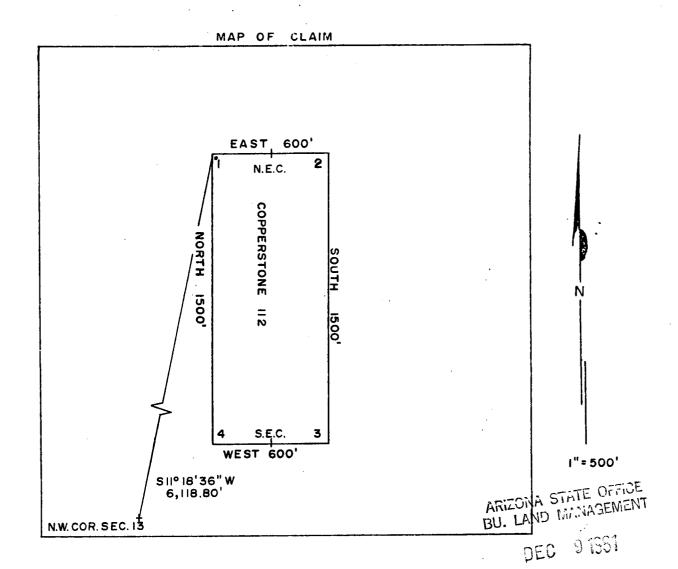

|      |
| Thence 600 feet EAST to corner No. 2;                                                    | _    |
| Thence 1500 feet SOUTH to corner No. 3;                                                  |      |
| Thence 600 feet WEST to corner No. 4;                                                    | _1   |
| Thence 1500 feet NORTH to corner No. 1, the place of beginning                           |      |
|                                                                                          | •    |
|                                                                                          |      |

ALL MONUMENTS ARE 4" DIAMETER P.V.C.

THE LOCATION NOTICE IS POSTED AT CORNER NO. \_\_\_\_\_, THE \_\_\_\_, THE \_\_\_\_, CORNER OF THIS CLAIM.



| Said lode was discovered on _ | SEPT. 12 , 1981 |
|-------------------------------|-----------------|
| and located onSEPT. 12        | , 1981          |
| Dated: SEPT.29                | , 1981          |

RW CONSULTANTS INC. AGENT,
AMOCO MINERALS COMPANY
333 W. HAMPDEN AVENUE
ENGLEWOOD, COLORADO 80110

ပ

DKT 1254 FACE 100

GLENYS E. SCHMITT
County Re

ARIZONA STATE OFFICE BU. LAND MANAGEMENT

DEC 9,1981

7:45 A.M. PHOENIX, ARIZONA

86= 2377 B\_ Serial No.: A MC/44896

# ARIZONA

# AMENDED AND ADDITIONAL CERTIFICATE OF LOCATION OF LODE MINING CLAIM

|                        |                                             | ion, a corporation, owner of                                 |
|------------------------|---------------------------------------------|------------------------------