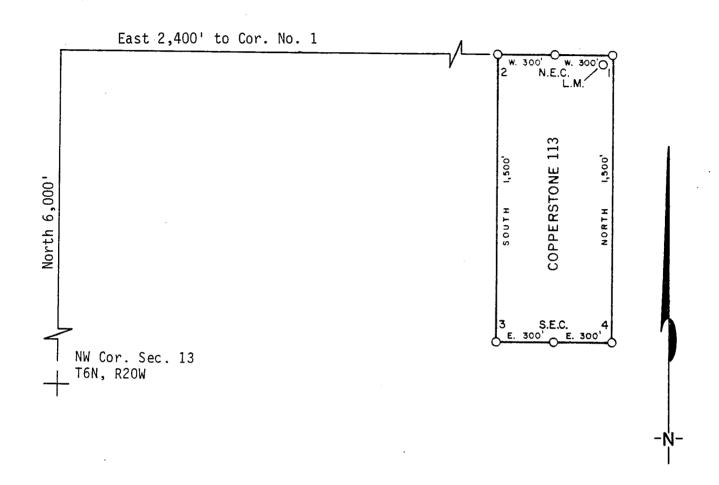

| L.M. AZ STATE OFFICE                        | P. 0. Box 3299                                               |
|                        | JUN 1 3 1986                                | Englewood, Colorado 80155                                    |
|                        |                                             | By Agent                                                     |
| 1.110 . A . 04.11 24   | 7:45 A.M.<br>PHOE <b>NIX, ARIZO</b> MA      | - J Agent                                                    |
| LND:A:BLM-01           | THE THIN, ARILLIAM                          |                                                              |

### PLAT OF LODE CLAIM

(To be Attached to Recorded Copy of Amended and Additional Certificate of Location Pursuant to A. R. S. & 27-203)



| 1. | Name of Claim _ | Copperstone 113        |            |                    |          |
|----|-----------------|------------------------|------------|--------------------|----------|
| 2. | Type of Claim   | Lode                   |            |                    | ,        |
| 3. | The Claim is lo | ated in Sections       | 1, 12      | , Township         | 6N ,     |
|    | Range 20W,      | G. & S. R. M.          |            |                    |          |
| 4. | Scale: 1" =     | 500'                   |            |                    |          |
| 5. | The Claim is si | uated in <u>La Paz</u> |            | , County,          | Arizona. |
| 6. | Type of corner  | and location monumen   | ts used: _ | 4" diameter P.V.C. |          |
|    |                 |