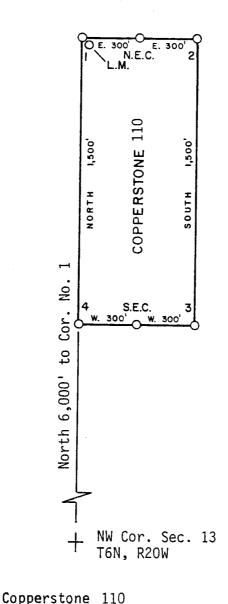

ations and the minimetric fective for any relations and the minimetric fective for any relations and the minimetric fections are minimetric fections and the minimetric fections and the minimetric fections are minimetric fections are minimetric fections and the minimetric fections are minimetric fections are minimetric fections and the minimetric fections are minimetric fections and the minimetric fections are minimetric fections and minimetric fections are minimetric fections and minimetric fections are minimetr | held under or by virtue of ng law. In the event said reason, then this location tificate.  Oril , 1986 .  Mines Corporation |

LND:A:BLM-01

### PLAT OF LODE CLAIM

(To be Attached to Recorded Copy of Amended and Additional Certificate of Location Pursuant to A. R. S. & 27-203)



| 1. | Name of ClaimCopperstone 110                                 |               |
|----|--------------------------------------------------------------|---------------|
| 2. | Type of ClaimLode                                            |               |
| 3. | The Claim is located in Sections, Townshi                    | p <u>6N</u> , |
|    | Range, G. & S. R. M.                                         |               |
| 4. | Scale: 1" = 500'                                             |               |
| 5. | The Claim is situated in <u>La Paz</u> , Count               | y, Arizona.   |
| 6. | Type of corner and location monuments used: 4" diameter P.V. | ). <u> </u>   |
|    |                                                              |               |
|    |