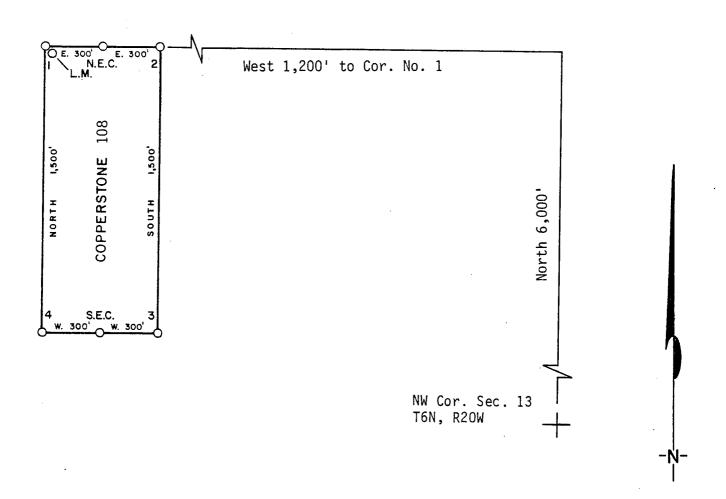

| 4     |
|                                                                                                                                                                                                                                                                          | -     |

THE LOCATION NOTICE IS POSTED AT CORNER NO. \_\_\_\_, THE \_\_N.W. \_\_\_ CORNER OF THIS CLAIM.



Said lode was discovered on SEPT. 12 , 1981

and located on SEPT. 12 , 1981

Dated: SEPT. 29 , 1981

SEPT. 29 , 1981

RW CONSULTANTS INC. AGENT, AMOCO MINERALS COMPANY

333 W. HAMPDEN AVENUE ENGLEWOOD, COLORADO 80110



**MICROFILMED** 

#### PLAT OF LODE CLAIM

(To be Attached to Recorded Copy of Amended and Additional Certificate of Location Pursuant to A. R. S. & 27-203)



| 1. | Name of ClaimCopperstone 108                                   |
|----|----------------------------------------------------------------|
| 2. | Type of ClaimLode                                              |
| 3. | The Claim is located in Sections $2$ , $11$ , Township $6N$ ,  |
|    | Range, G. & S. R. M.                                           |
| 4. | Scale: 1" = <u>500'</u>                                        |
| 5. | The Claim is situated in <u>La Paz</u> , County, Arizona.      |
| 6. | Type of corner and location monuments used: 4" diameter P.V.C. |
|    |                                                                |
|    |                                                                |

#### <u>Instructions for Completion:</u>

If land is surveyed, a corner of th