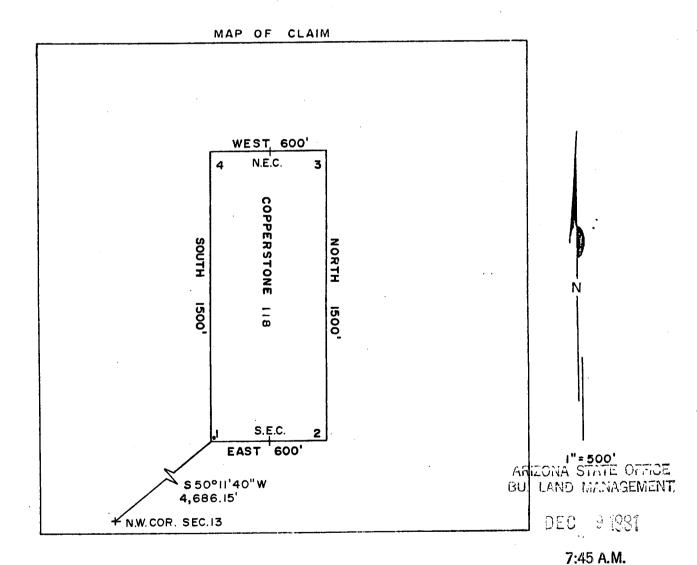

ether with 300 feet on each side of the middle of said vein at the surface, and all veins, lodes, ledges, deposits and surface ground within the lines of said claim, situated in the and State of Arizona, located PLOMOSA. \_\_ Mining District, County of YUMA in the N.E. 1/4, SEC. 12 R. 20 W., T. 6 as follows, to-wit: G & SRM., and described by the metes and bounds 6 N Beginning at Corner No. 1; WHENCE THE N.W. CORNER OF SECTION 13, T. 6 N, R. 20 W., G & SRM BEARS \_\_\_\_ \$50°11'40"W 4,686.15' Thence 600 feet **EAST** to corner No. 2; Thence 1500 feet NORTH to corner No. 3; Thence 600 feet WEST to corner No. 4;
Thence 1500 feet SOUTH to corner No. 1, the place of beginning ALL MONUMENTS ARE 4" DIAMETER P.V.C.

THE LOCATION NOTICE IS POSTED AT CORNER NO. 1 , THE S.W. CORNER OF THIS CLAIM.



| Said lode was discovered on | SEPT. 14 , 1981 | Bracks                                          |
|-----------------------------|-----------------|-------------------------------------------------|
| and located on SEPT 14      | , 1981          | RW CONSULTANT                                   |
| Dated: SEPT. 29             | . 1981          | AMOCO MINERAL<br>333 W. HAMPDE<br>ENGLEWOOD, CO |

RW CONSULTANTS INC., AGENT,
AMOCO MINERALS COMPANY
333 W. HAMPDEN AVENUE
ENGLEWOOD, COLORADO 80110

DKT 1254 FACE 112

Witness my hand and official seal the day and year aforesaid.

GLENYS E. SCHMITT

ARIZONA STATE OFFICE BU. LAND MANAGEMENT

DEC 9 1981

7:45 A.M. FHOENIX, ARIZONA



# AMENDED AND ADDITIONAL CERTIFICATE OF LOCATION OF LODE MINING CLAIM

| THIS IS TO CERTIFY THAT <u>Cyprus Mines