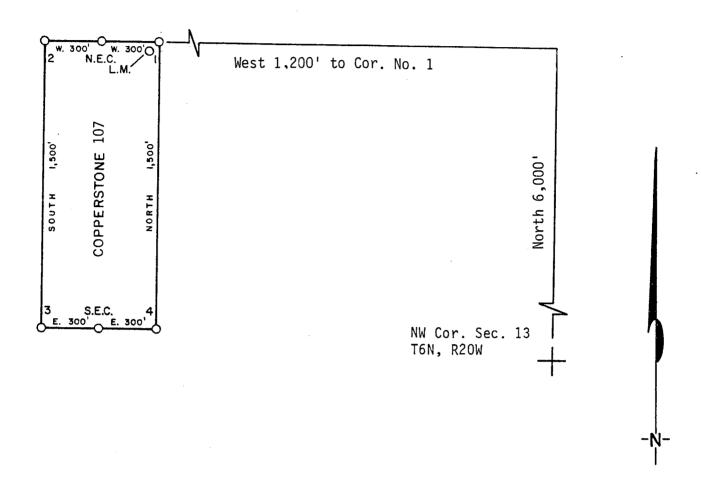

nstructions for Completion:</u>

RECEIVED) If land is surveyed, a corner of the claim must be tied by a course B.L.M. AZ STATE OFFICIAND distance to a monument of the Public Land Survey; if the land is unsurveyed, a corner must be tied by course and distance to an established survey monument of a United States Government Agency or a United States Mineral Monument; if no such monuments are available, one corner of the claim must be tied by course and distance to some prominent natural object or other permanent monument as shown on PHOENIX, ARIZONAPlat.

(ii) North arrow must be shown on Plat.

(iii) Bearing and distances between corners must be shown on PTat.



MICROFILMED



(To be Attached to Recorded Copy of Amended and Additional Certificate of Location Pursuant to A. R. S. & 27-203)



| Name of ClaimCopperstone 107                                   |                                                                                                                                                                                                                                                                 |
|----------------------------------------------------------------|-----------------------------------------------------------------------------------------------------------------------------------------------------------------------------------------------------------------------------------------------------------------|
| Type of ClaimLode                                              |