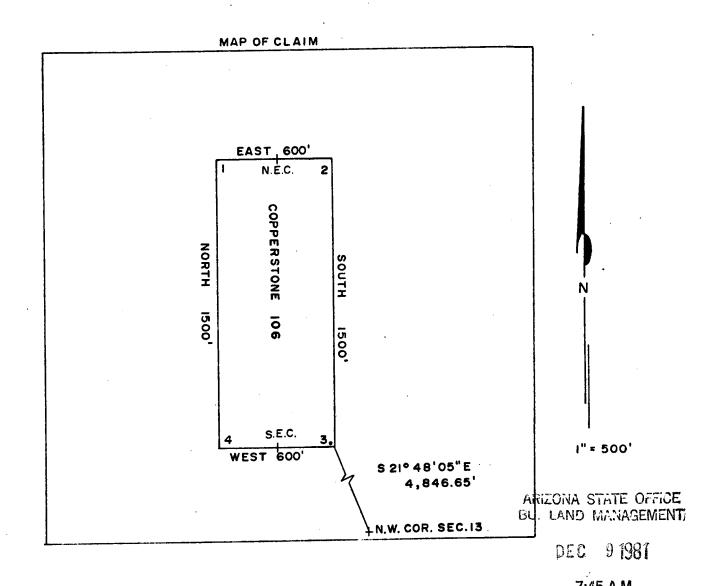

No. 1;  Thence East 600 feet to corner No. 2;  Thence South 1500 feet to corner No. 3;  WHENCE THE N.W. CORNER OF SECTION 13, T. 6 N., R. 20 W., G & SRM  BEARS S 21° 48' 05" E, 4,846.65';  Thence West 600 feet to corner No. 4;  Thence North 1500 feet to corner No. 1, the place of beginning. |               |
| R. 20 W ., T. 6 N ., G & SRM., and described by the met as follows, to-wit:  Beginning at Corner No. 1;  Thence East 600 feet to corner No. 2;  Thence South 1500 feet to corner No. 3;  WHENCE THE N.W. CORNER OF SECTION 13, T. 6 N., R. 20 W., G & SRM  BEARS S 21° 48' 05" E, 4,846.65';  Thence West 600 feet to corner No. 4;                                                                  |               |

THE LOCATION NOTICE IS POSTED AT CORNER NO. 3, THE S.E. CORNER OF THIS CLAIM.



| Said lode was discovered onSEPT.12 | , 1981 | FADENIX, ARIZONA  RW CONSULTANTS INC., AGENT,      |
|------------------------------------|--------|----------------------------------------------------|
| and located on <u>SEPT.12</u>      | , 1981 | RW CONSULTANTS LNC., AGENT, AMOCO MINERALS COMPANY |
| Dated: SEPT. 29                    | , 1981 | 333 W. HAMPDEN AVENUE<br>ENGLEWOOD, COLORADO 80110 |



(To be Attached to Recorded Copy of Amended and Additional Certificate of Location Pursuant to A. R. S. & 27-203)



| 1. | Name of ClaimC          | opperstone 106                             |             |
|----|-------------------------|--------------------------------------------|-------------|
| 2. | Type of ClaimL          | ode                                        |