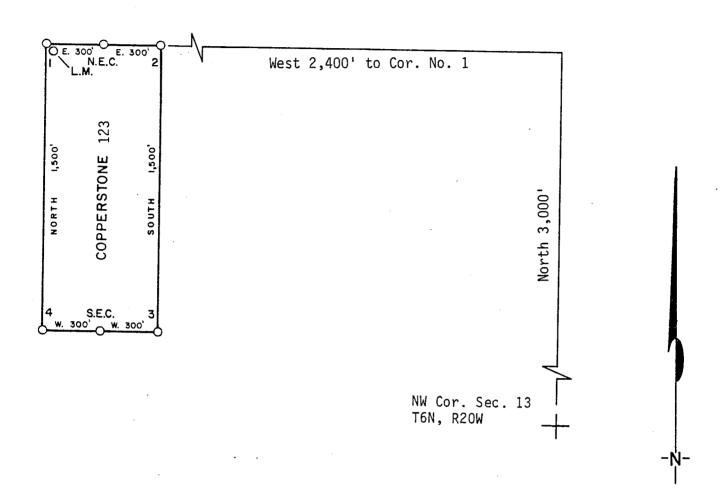

| ator(s) <u>Cypr</u> u | ıs Mines Corporatio                | on ,            |
|                    |                    |                    | P. O.                 | Box 3299                           | ·               |
|                    | JUN 1 3 19         | 86                 |                       | wood, Colorado 80                  | 1155            |
|                    | 7:45 A.M.          |                    | Ву                    | Xhand All                          | , Agent         |
| LND:A:BLM-01       | PITOENIX, ARIZ     | ONA                |                       |                                    |                 |

LND:A:BLM-01

(To be Attached to Recorded Copy of Amended and Additional Certificate of Location Pursuant to A. R. S. & 27-203)



| 1. | Name of ClaimCopperstone 123                                              |
|----|---------------------------------------------------------------------------|
| 2. | Type of ClaimLode                                                         |
| 3. | The Claim is located in Sections $\frac{11}{}$ , Township $\frac{6N}{}$ , |
|    | Range, G. & S. R. M.                                                      |
| 4. | Scale: 1" = <u>500'</u>                                                   |
| 5. | The Claim is situated in <u>La Paz</u> , County, Arizona.                 |
| 6. | Type of corner and location monuments used: 4" diameter P.V.C.            |
|    |                                                                           |
|    |