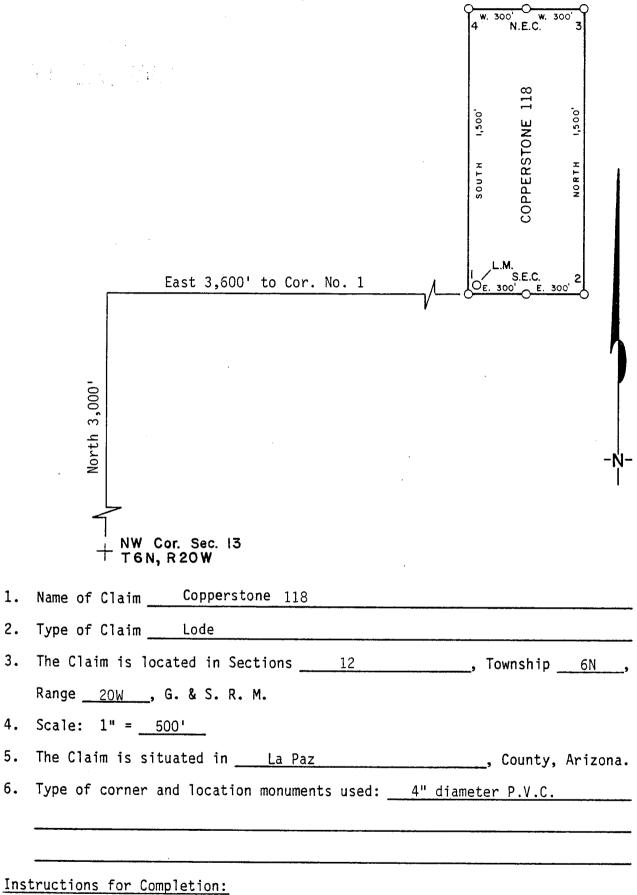

o secure all the beautiful original location is found to be void, or inequal to the shall be an original location and this certification.  DATED AND POSTED on programment of the product of the pro      | feet to the                                                                                                                                                                                                                                                                                                                                                                                                                                                          |

#### PLAT OF LODE CLAIM

(To be Attached to Recorded Copy of Amended and Additional Certificate of Location Pursuant to A. R. S. & 27-203)



(i) If land is surveyed, a corner of the claim must be tied by a course and distance to a monument of the Public Land Survey; if the land is RECEIVED unsurveyed, a corner must be tied by course and distance to an estab-B.L.M. AZ STATE OFFICIShed survey monument of a United States Government Agency or a United States Mineral Monument; if no such monuments are available, 13 1986 one corner of the claim must be tied by course and distance to some prominent natural object or other permanent monument as shown on Plat. 7:45 A.i.

PHOENIX (ARI) North arrow must be shown on Plat.

(iii) Bearing and distances between corners must be shown on Plat.



KNOW ALL MEN BY THESE PRESENTS, that BRAD WILLINGTON AS AGENT FOR " AMOCO MINERALS COMMANY has located the COPPERSTONE 118 Lode Mining Claim, and by