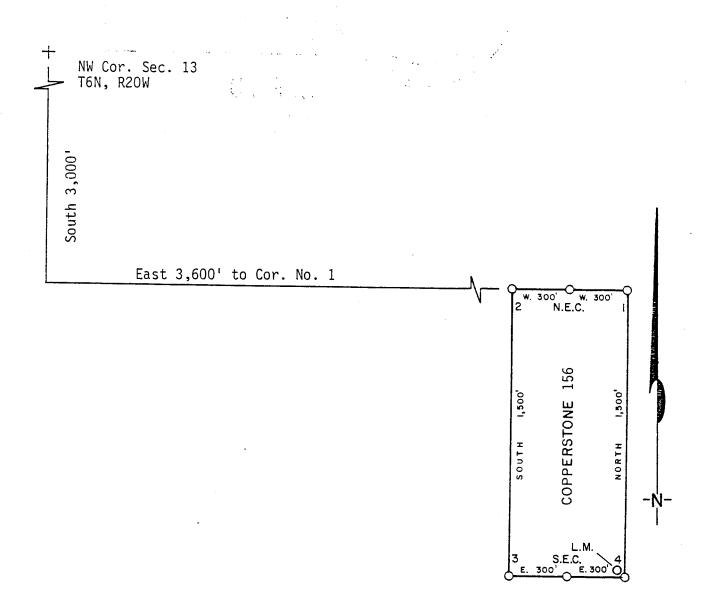

|                |            |

(To be Attached to Recorded Copy of Amended and Additional Certificate of Location Pursuant to A. R. S. & 27-203)



| 1.  | Name of Claim <u>Copperstone</u> 156          |                        |
|-----|-----------------------------------------------|------------------------|
| 2.  | Type of Claim Lode                            |                        |
| 3.  | The Claim is located in Sections13            | , Township <u>6N</u> , |
|     | Range, G. & S. R. M.                          |                        |
| 4.  | Scale: 1" = <u>500'</u>                       | •                      |
| 5.  | The Claim is situated in <u>La Paz</u>        | , County, Arizona.     |
| 6.  | Type of corner and location monuments used: _ | 4" diameter P.V.C.     |
|     |                                               |                        |
|     |                                               |