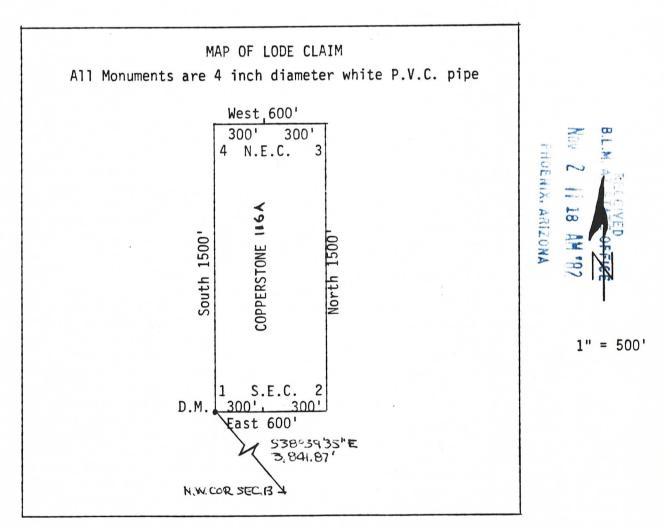

eins, lodes, ledges, deposits and surface ground within the lines of said claim, situated in the Plamosa Mining District,

County of Yuma and State of Arizona, located in the

NW 4 Sec 11, 76 N, R 20 W

Ten., R 19W., G&S R. M., and described by the metes and bounds as follows, to wit:

Beginning at Corner No. 1; Whence the N.W. Corner of Section 13, T6N., R 20W., bears \$38°34'35' E , 384.87' feet;

Thence, East 300 feet to the South End Center;
Thence, North 1500 feet to Corner 2;
Thence, West 300 feet to the North End Center;
Thence, West 300 feet to Corner 4;
Thence, South 1500 feet to Corner 1; the point of beginning.

This is an amendment to the Copperstone 116 lode claim, located September 14, 1981, and of record in Book 1254, Page 107, in the Office of the Recorder of Yuma County.



This Amended Location Notice is made to show the correct bearing from the D.M. to the N.W. Cor. Sec. 13

Said lode was discovered on September 14, 1981.

Said lode was located on September 14, 1981.

Dated: November 1, 1982.

AMOCO MINERALS COMPANY

By: C. L. Kelsey

Agent

KNOW ALL MEN BY THESE PRESENTS, that BRAD WILLINGTON AS AGENT FOR

AMOCO MINERALS C : ANY has located the COPPERSTONE H6 Lode Mining Claim, and by this certificate, and by right of discovery and location, claim 1500 feet, linear and horizontal measurement along the vein thereof, with all its dips, angles and variations as allowed by law, together with 300 feet on each side of the middle of said vein at the surface, and all veins, lodes, ledges, deposits and surface ground within the lines of said claim, situated in th