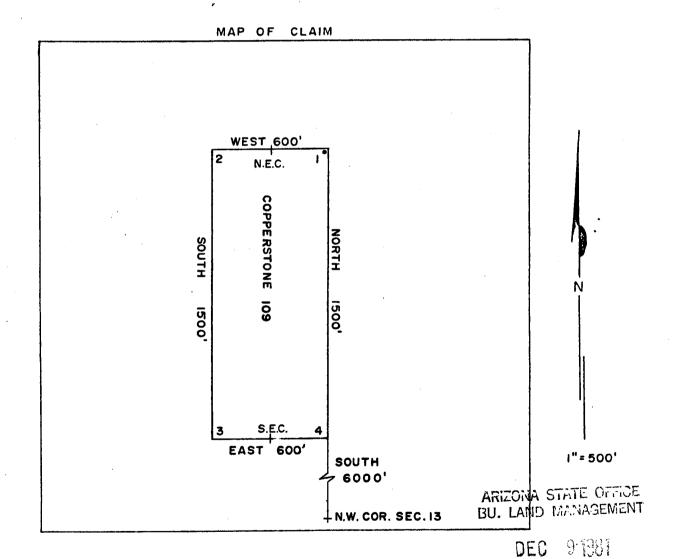

| $\sim$ |

THE LOCATION NOTICE IS POSTED AT CORNER NO. 1 , THE N.E. CORNER OF THIS CLAIM.



Said lode was discovered on SEPT. 12 , 1981

and located on SEPT. 12 , 1981

Dated: SEPT. 29 , 1981

THE A.M.

RW CONSULTANTS INC. AGENT,

AMOCO MINERALS COMPANY

333 W. HAMPDEN AVENUE

ENGLEWOOD, COLORADO 80110





(To be Attached to Recorded Copy of Amended and Additional Certificate of Location Pursuant to A. R. S. & 27-203)

| H | 2 W. 300' W. 300'O<br>L.M.                |    |
|---|-------------------------------------------|----|
|   | SOUTH 1,500' COPPERSTONE 140 NORTH 1,500' |    |
|   | 3 S.E.C. 4<br>E. 300' E. 300'             |    |
|   | _ <b></b>                                 | 1- |

| 1. | Name of Claim    | Copperstone 140                                 |            |
|----|------------------|-------------------------------------------------|------------|
| 2. | Type