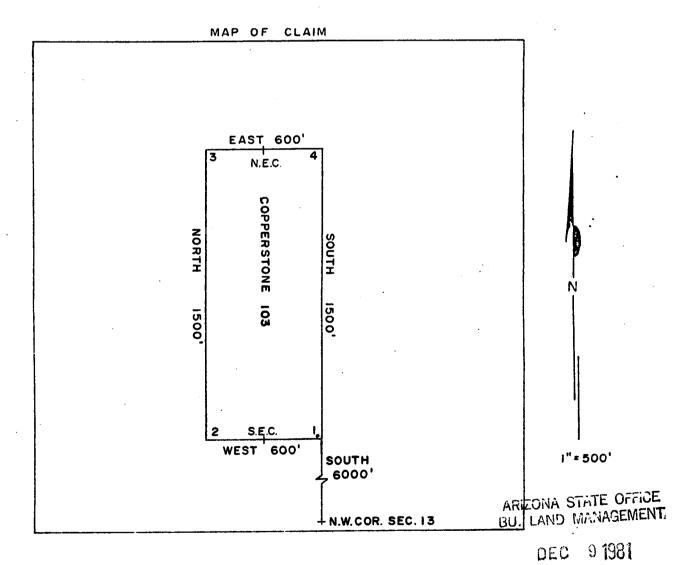

| •       |
|      |                                                                                       |         |
|      | ALL MONUMENTS ARE 4" DIAMETER P.V.C.                                                  | -       |
|      | ALL MUNUMENTS ARE 4 DIAMETER F.V.C.                                                   | -       |
|      |                                                                                       | ಾ       |
|      |                                                                                       | ಌ       |
|      |                                                                                       | $\circ$ |
| THE  | LOCATION NOTICE IS POSTED AT CORNER NO.   THE S.E. CORNER OF THIS CLAIM.              |         |



Said lode was discovered on SEPT. 12 , 1981

and located on SEPT. 12 , 1981

Dated: SEPT. 29 . 1981

SEPT. 29 . 1981

SEPT. 29 . 1981

SEPT. 29 . 1981

SEPT. 29 . 1981

SEPT. 29 . 1981

SEPT. 29 . 1981

SEPT. 29 . 1981

SEPT. 29 . 1981

SEPT. 29 . 1981



**MICROFILMED** 

(To be Attached to Recorded Copy of Amended and Additional Certificate of Location Pursuant to A. R. S. & 27-203)



### Instructions for Completion:

RECEIVED and distance to a monument of the Public Land Survey; if the land is and distance to a monument of the Public Land Survey; if the land is unsurveyed, a corner must be tied by course and distance to an established survey monument of a United States Government Agency or a United States Mineral Monument; if no such monuments are available, one corner of the claim m