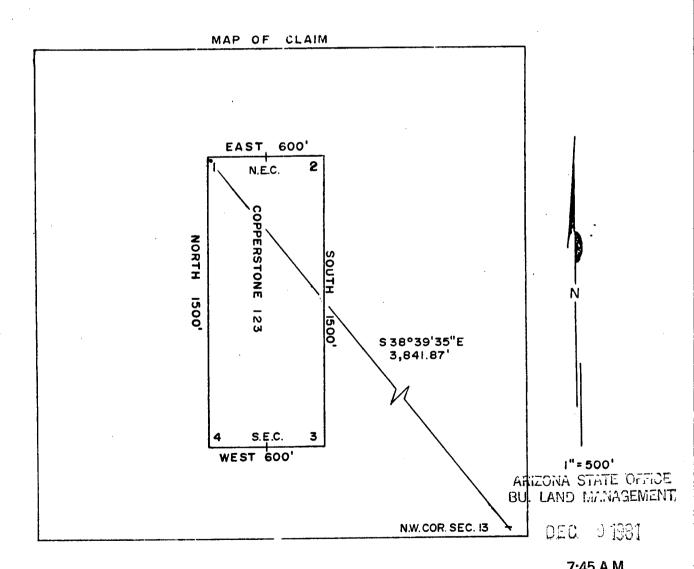

| 90641 |
| THE LOCATION NOTICE IS POSTED AT CORNER NO , THE _N.W CORNER OF THIS CLAIM                                                                                                                                                                                                                                                                                                                                                                                                                                                                        | •     |



| Said lode was discovered on SEPT.14 | , 1981 Sell-tu                                        |
|-------------------------------------|-------------------------------------------------------|
| and located on <u>SEPT.14</u> , 1   | 981 RW CONSULTANTS INC. AGENT, AMOCO MINERALS COMPANY |
| Dated:, 1981                        | 333 W. HAMPDEN AVENUE                                 |

# MIJRJFILMED

| 253 | 391 |
|-----|-----|
|-----|-----|

illed and recorded at the request of MASS Thun: Cu.

1981 NOV 10 PM 2 4

ocket /254

Witness my hand and official seal the day and year aforesaid.

GLENYS E. SCHMITT

ARIZONA STATE OFFICE BU. LAND MANAGEMENT

DEC 9 1981

7:45 A.M. FHOENIX, ARIZONA

## ARIZONA

## AMENDED AND ADDITIONAL CERTIFICATE OF LOCATION OF LODE MINING CLAIM

| THIS IS TO CERTIFY T