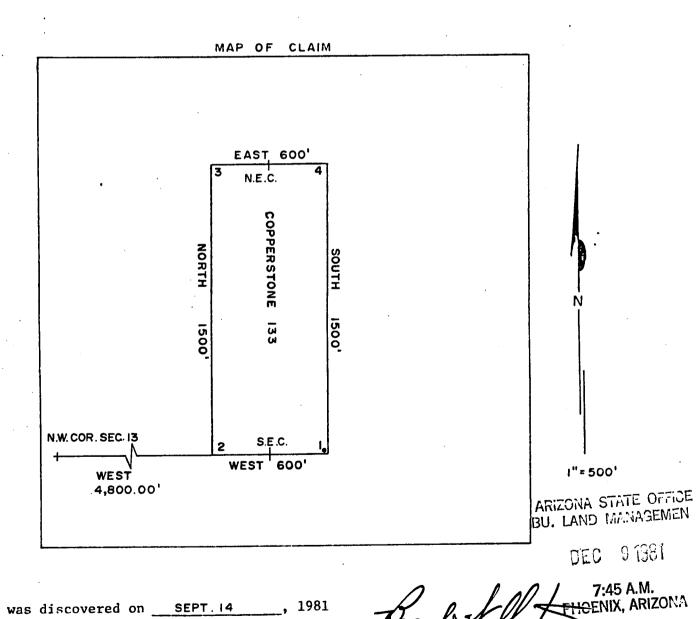

|        |
|                                                                                     | +      |
|                                                                                     | -جير-  |
| 大多年的大多年的大多年的大多年的大多年的大多年的大多年的大多年的大多年的大多年的                                            | 9      |
| ALL MONUMENTS ARE 4" DIAMETER P.V.C.                                                |        |
|                                                                                     | တ      |
|                                                                                     |        |
| ·                                                                                   |        |
| THE LOCATION NOTICE IS POSTED AT CORNER NO.   . THE S.E. CORNER OF THIS C           | LAIM.  |



**\_,** 1981

\_. 1981

RW CONSULTANTS INC., ACAMOCO MINERALS COMPANY

333 W. HAMPDEN AVENUE

ENGLEWOOD, COLORADO 80110

DKT 1254 FACE 142

MIDROFILMED

25401

GLENYS E. SCHMITT

ARIZONA STATE OFFICE BU. LAND MANAGEMENT

DEC o 1981

7:45 A.M. PHOENIX, ARIZONA

# 86- 2396 # Serial No.: <u>A MC 144917</u> <u>ARIZONA</u>

### AMENDED AND ADDITIONAL CERTIFICATE OF LOCATION OF LODE MINING CLAIM

| THIS IS TO CERTIFY THAT Cyprus Mines Corporat              | ion , a corporation, owner of            |
|------------------------------------------------------------|------------------------------------------|
| the <u>Copperstone</u> /34 Lode Mining Claim originally 10 |                                          |
| recorded in Book $1254$ , Page(s) $143$                    |