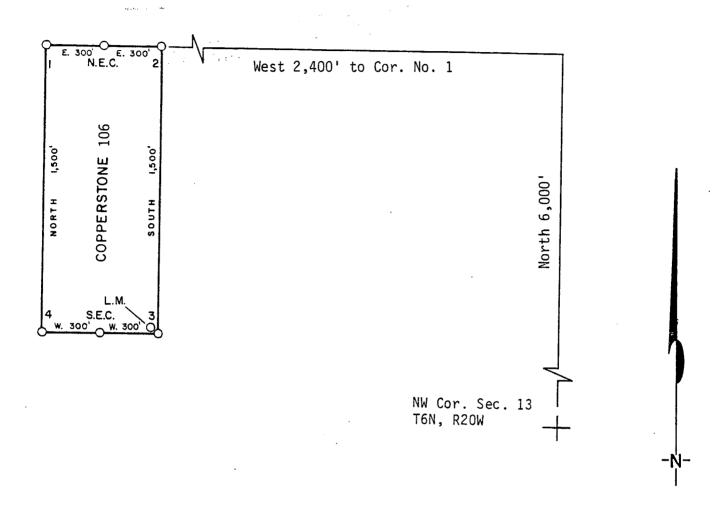

SECTION 13, T. 6 N., R. 20 W., G & SRM  BEARS S 21° 48' 05" E, 4,846.65';  Thence West 600 feet to corner No. 4;                                                                  |               |

THE LOCATION NOTICE IS POSTED AT CORNER NO. 3, THE S.E. CORNER OF THIS CLAIM.



| Said lode was discovered onSEPT.12 | , 1981 | FADENIX, ARIZONA  RW CONSULTANTS INC., AGENT,      |
|------------------------------------|--------|----------------------------------------------------|
| and located on <u>SEPT.12</u>      | , 1981 | RW CONSULTANTS LNC., AGENT, AMOCO MINERALS COMPANY |
| Dated: SEPT. 29                    | , 1981 | 333 W. HAMPDEN AVENUE<br>ENGLEWOOD, COLORADO 80110 |



(To be Attached to Recorded Copy of Amended and Additional Certificate of Location Pursuant to A. R. S. & 27-203)



| 1. | Name of ClaimC          | opperstone 106                             |             |
|----|-------------------------|--------------------------------------------|-------------|
| 2. | Type of ClaimL          | ode                                        |             |
| 3. | The Claim is locate     | d in Sections11, Township                  | 6N_,        |
|    | Range 20W, G.           | & S. R. M.                                 |             |
| 4. | Scale: 1" = <u>500'</u> |                                            |             |
| 5. | The Claim is situat     | ed in <u>La Paz</u> , County, <i>i</i>     | Arizona.    |
| 6. | Type of corner and      | location monuments used:4" diameter P.V.C. |             |
|    |                         |