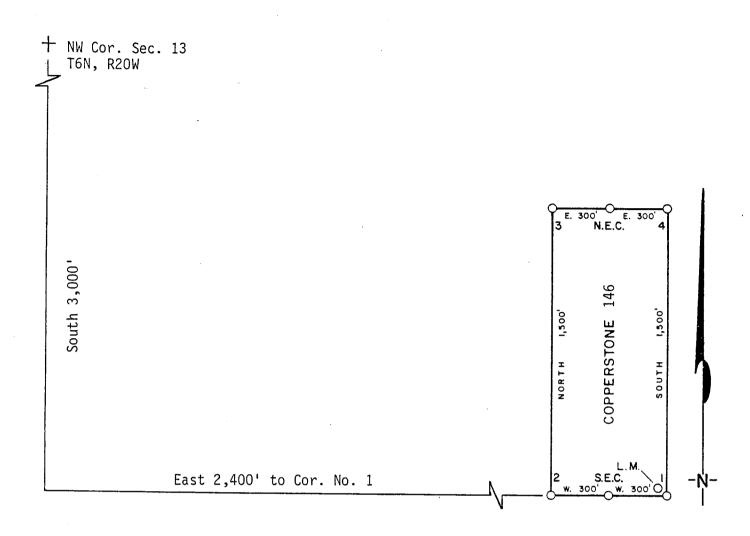

. AZ STATE OFFICE | LOCato                |                                  | <u> </u>            |
|                          |                        |                       | P. 0. Box 3299                   |                     |
|                          | JUN 13 1986            |                       | Englewood, Colorado 80           |                     |
|                          | 7:45 A.M.              |                       | By Afana A                       | , Agent             |
| LND:A:BLM-01             | PHOENIX, ARIZONA       |                       |                                  |                     |

LND:A:BLM-01





#### PLAT OF LODE CLAIM

(To be Attached to Recorded Copy of Amended and Additional Certificate of Location Pursuant to A. R. S. & 27-203)



| 1. | Name of ClaimCopperstone 146                         |                     |
|----|------------------------------------------------------|---------------------|
| 2. | Type of ClaimLode                                    |                     |
| 3. | The Claim is located in Sections                     | Township 6N,        |
|    | Range, G. & S. R. M.                                 |                     |
| 4. | Scale: 1" = 500'                                     |                     |
| 5. | The Claim is situated in <u>La Paz</u>               | _, County, Arizona. |
| 6. | Type of corner and location monuments used: 4" diame | ter P.V.C.          |
|    |                                                      |                     |
|    |