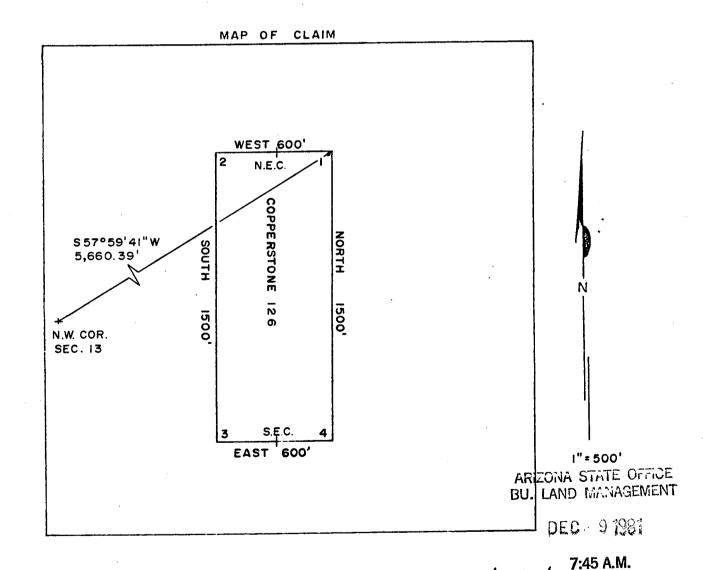

ns as allowed by law, together with 300 feet on each side of the middle of said vein at the surface, and all veins, lodes, ledges, deposits and surface ground within the lines of said claim, situated in the \_ and State of Arizona, located Mining District, County of YUMA N.E. & S.E. 1/4, SEC. 12, S 11 100 20 W ., T. G & SRM., and described by the metes and bounds 6 N as follows, to-wit: Beginning at Corner No. 1; WHENCE THE N.W. CORNER OF SECTION 13, T. 6 N, R. 20 W., G & SRM BEARS S 57°59'41"W 5,660.39 Thence 600 feet WEST to corner No. 2; Thence 1500 feet SOUTH to corner No. 3;
Thence 600 feet EAST to corner No. 4;
Thence 1500 feet NORTH to corner No. 1, the place of beginning ALL MONUMENTS ARE 4" DIAMETER P.V.C.

THE LOCATION NOTICE IS POSTED AT CORNER NO. | N.E. CORNER OF THIS CLAIMS



Said lode was discovered on SEPT.14, 1981 RW CONSULTANTS and located on \_\_\_\_\_\_\_, 1981 AMOCO MINERALS COMPANY 333 W. HAMPDEN AVENUE Dated: SEPT. 29 , 1981

PHOENIX, ARIZONA

AGENT, ENGLEWOOD, COLORADO 80110

DKT 1254 FACE 128

- INDEKED MICROFIL MED

| ons<br>uma | 94       | 2:     | 538     | )4  |
|------------|----------|--------|---------|-----|
|            | at the w |        |         |     |
| nd rec     | orded at | the re | guest o | f . |

1981 NUV 10 PM 2 4

Witness my hand and official seal the day and year aforesaid.

GLENYS E. SCHMITT

County Recorder

Deputy Recorder

Deputy Recorder 201



ARIZONA STATE OFFICE BU. LAND MANAGEMENT

DEC 9 1981

7:45 A.M. FHCENIX, ARIZOMA

# 86- 2390 B. Serial No.: A MC/44910

## AMENDED AND ADDITIONAL CERTIFICATE OF LOCATION OF LODE