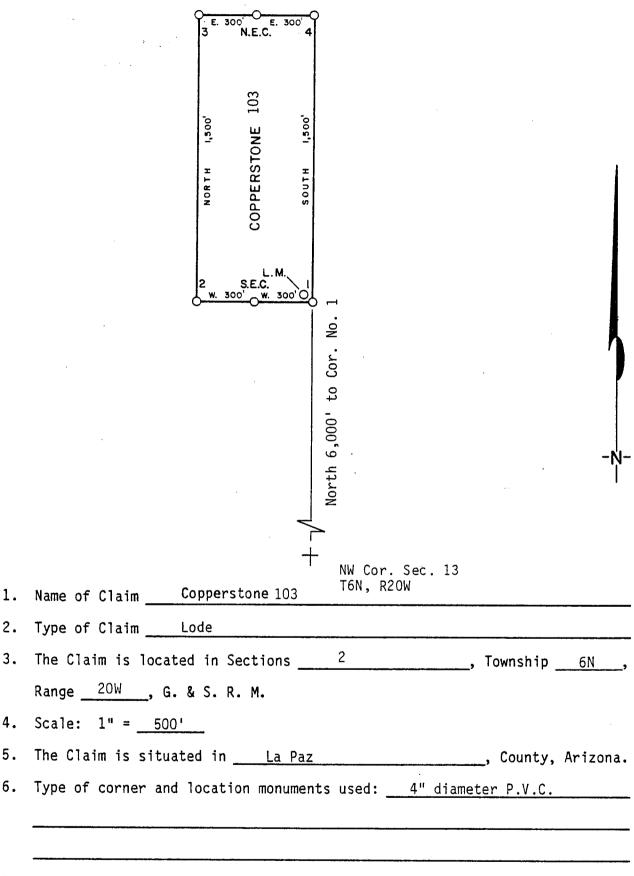

| ಾ       |
|      |                                                                                       | ಌ       |
|      |                                                                                       | $\circ$ |
| THE  | LOCATION NOTICE IS POSTED AT CORNER NO.   THE S.E. CORNER OF THIS CLAIM.              |         |



Said lode was discovered on SEPT. 12 , 1981

and located on SEPT. 12 , 1981

Dated: SEPT. 29 . 1981

SEPT. 29 . 1981

SEPT. 29 . 1981

SEPT. 29 . 1981

SEPT. 29 . 1981

SEPT. 29 . 1981

SEPT. 29 . 1981

SEPT. 29 . 1981

SEPT. 29 . 1981

SEPT. 29 . 1981



**MICROFILMED** 

(To be Attached to Recorded Copy of Amended and Additional Certificate of Location Pursuant to A. R. S. & 27-203)



### Instructions for Completion:

RECEIVED and distance to a monument of the Public Land Survey; if the land is and distance to a monument of the Public Land Survey; if the land is unsurveyed, a corner must be tied by course and distance to an established survey monument of a United States Government Agency or a United States Mineral Monument; if no such monuments are available, one corner of the claim must be tied by course and distance to some prominent natural object or other permanent monument as shown on Plat.

PHOENIX, ARIZANA North arrow must be shown on Plat.

(iii) Bearing and distances between corners must be shown on Plat.



## 86= . 2367

B. Serial No.: A MC /4486

### ARIZONA

## AMENDED AND ADDITIONAL CERTIFICATE OF LOCATION OF LODE MINING CLAIM

| THIS IS TO CERTIFY THAT