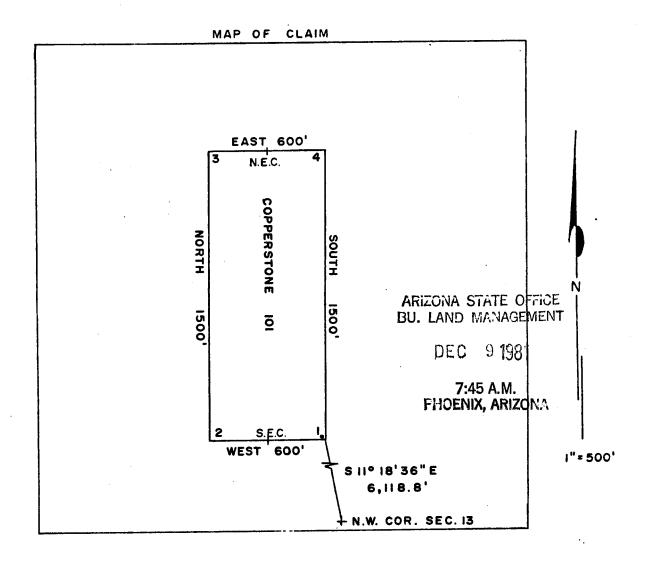

|
| Beginning at Corner No. 1; WHENCE THE N.W. CORNER OF SECTION 13, T. 6 N, R. 20 W.,          |
| G & SRM BEARS S 11°18'36" E 6,118.8'                                                        |
| Thence 600 feet WEST to corner No. 2;                                                       |
| Thence 1500 feet NORTH to corner No. 3;                                                     |
| Thence 600 feet EAST to corner No. 4;                                                       |
| Thence 1500 feet SOUTH to corner No. 1, the place of beginning                              |
| ,                                                                                           |

ALL MONUMENTS ARE 4" DIAMETER P.V.C.

THE LOCATION NOTICE IS POSTED AT CORNER NO. | 1 , THE | S.E. | CORNER OF THIS CLAIM.



| Said lode was discovered onSEPTEMBER 12, 1981 | Brad stelling to                                   |
|-----------------------------------------------|----------------------------------------------------|
| and located on <b>SEPTEMBER 12</b> , 1981     | RW CONSULTANTS INC., AGENT, AMOCO MINERALS COMPANY |
| Dated: SEPTEMBER 29 , 1981                    | 333 W. HAMPDEN AVENUE<br>ENGLEWOOD, COLORADO 80110 |

86= 2365



INDEXED MICROFILMED

(To be Attached to Recorded Copy of Amended and Additional Certificate of Location Pursuant to A. R. S. & 27-203)



### Instructions for Completion:

RECEIVED
RECEIVED and distance to a monument of the Public Land Survey; if the land is and distance to a monument of the Public Land Survey; if the land is B.L.M. AZ STATE OFFICEURSURVEYED, a corner mu