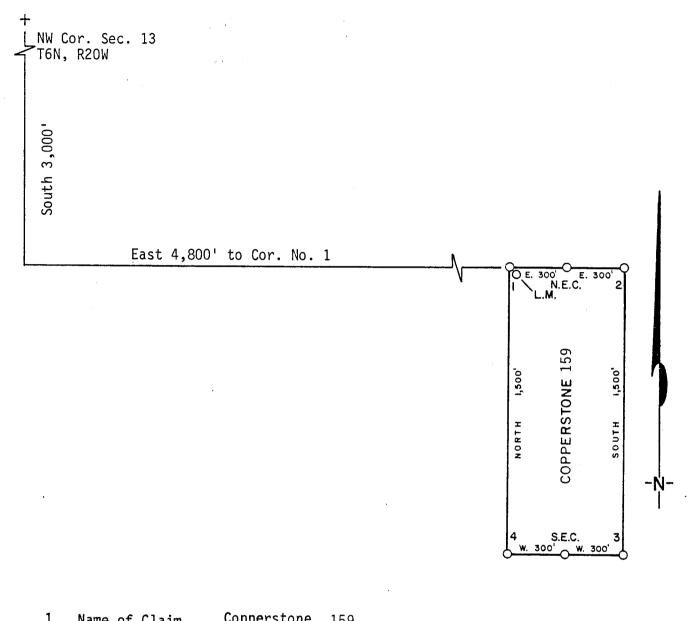

|
|                                           | RECEIVED<br>B.L.M. AZ STATE OFFICE  | , ,             | P. O. Box        |                |                     |
|                                           |                                     |                 |                  | d, Colorado 8  | Q155                |
|                                           | JUN 1 3 1986                        |                 | By 🔀             | 2-10 5         | Agent               |
| LND:A:BLM-01                              | 7:45 A.M.<br>PHOENIX, ARIZONA       |                 |                  |                |                     |

#### PLAT OF LODE CLAIM

(To be Attached to Recorded Copy of Amended and Additional Certificate of Location Pursuant to A. R. S. & 27-203)



|    | Maile of Claim                                                 |
|----|----------------------------------------------------------------|
| 2. | Type of ClaimLode                                              |
| 3. | The Claim is located in Sections $13, 18$ , Township $6N$ ,    |
|    | Range 20W, 19W, G. & S. R. M.                                  |
| 4. | Scale: 1" = 500'                                               |
| 5. | The Claim is situated in <u>La Paz</u> , County, Arizona.      |
| 6. | Type of corner and location monuments used: 4" diameter P.V.C. |
|    |                                                                |
|    |                                                                |
|    |                                                                |

####