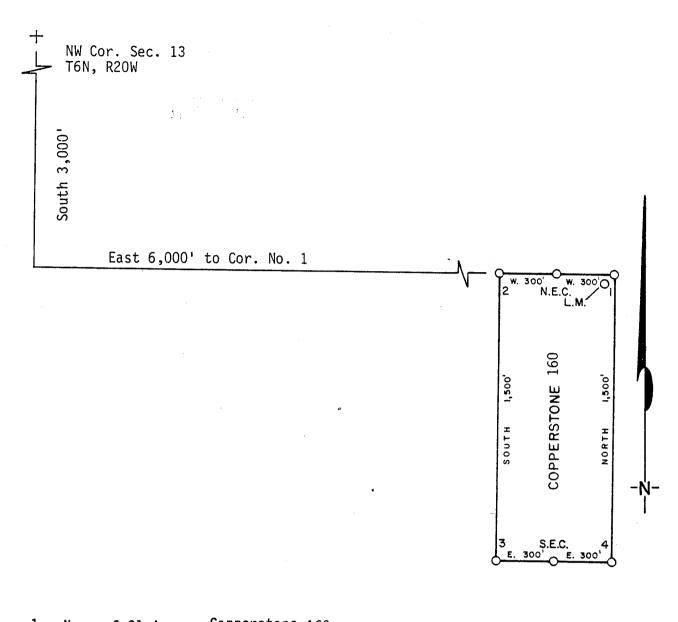

| thence South 3000 feet,  feet to Corner No. 1;  feet to the Lotth End Center;  feet to Corner No. 2;  feet to Corner No. 3;  feet to the South End Center;  feet to Corner No. 4;  feet to Corner No. 1.  recorded as an amendment of the original the Mining Law of 1872, as amended, and the the boundaries herein defined, and for the mission, incompleteness or defect, if any, nal location or record thereof, and is made that acquired or held under or by virtue of the efits of the mining law. In the event said fective for any reason, then this location is an original certificate.    day of April , 1986 . |

7:45 A.W. PHOENIX, ARIZONA

(To be Attached to Recorded Copy of Amended and Additional Certificate of Location Pursuant to A. R. S. & 27-203)



| 1. | Name of ClaimCopperstone 160                  |                        |
|----|-----------------------------------------------|------------------------|
| 2. | Type of ClaimLode                             |                        |
| 3. | The Claim is located in Sections18            | , Township <u>6N</u> , |
|    | Range 19W , G. & S. R. M.                     |                        |
| 4. | Scale: 1" = 500'                              |                        |
| 5. | The Claim is situated in <u>La Paz</u>        | , County, Arizona.     |
| 6. | Type of corner and location monuments used: _ | 4" diameter P.V.C.     |
|    |                                               |                        |
|    |                                               |